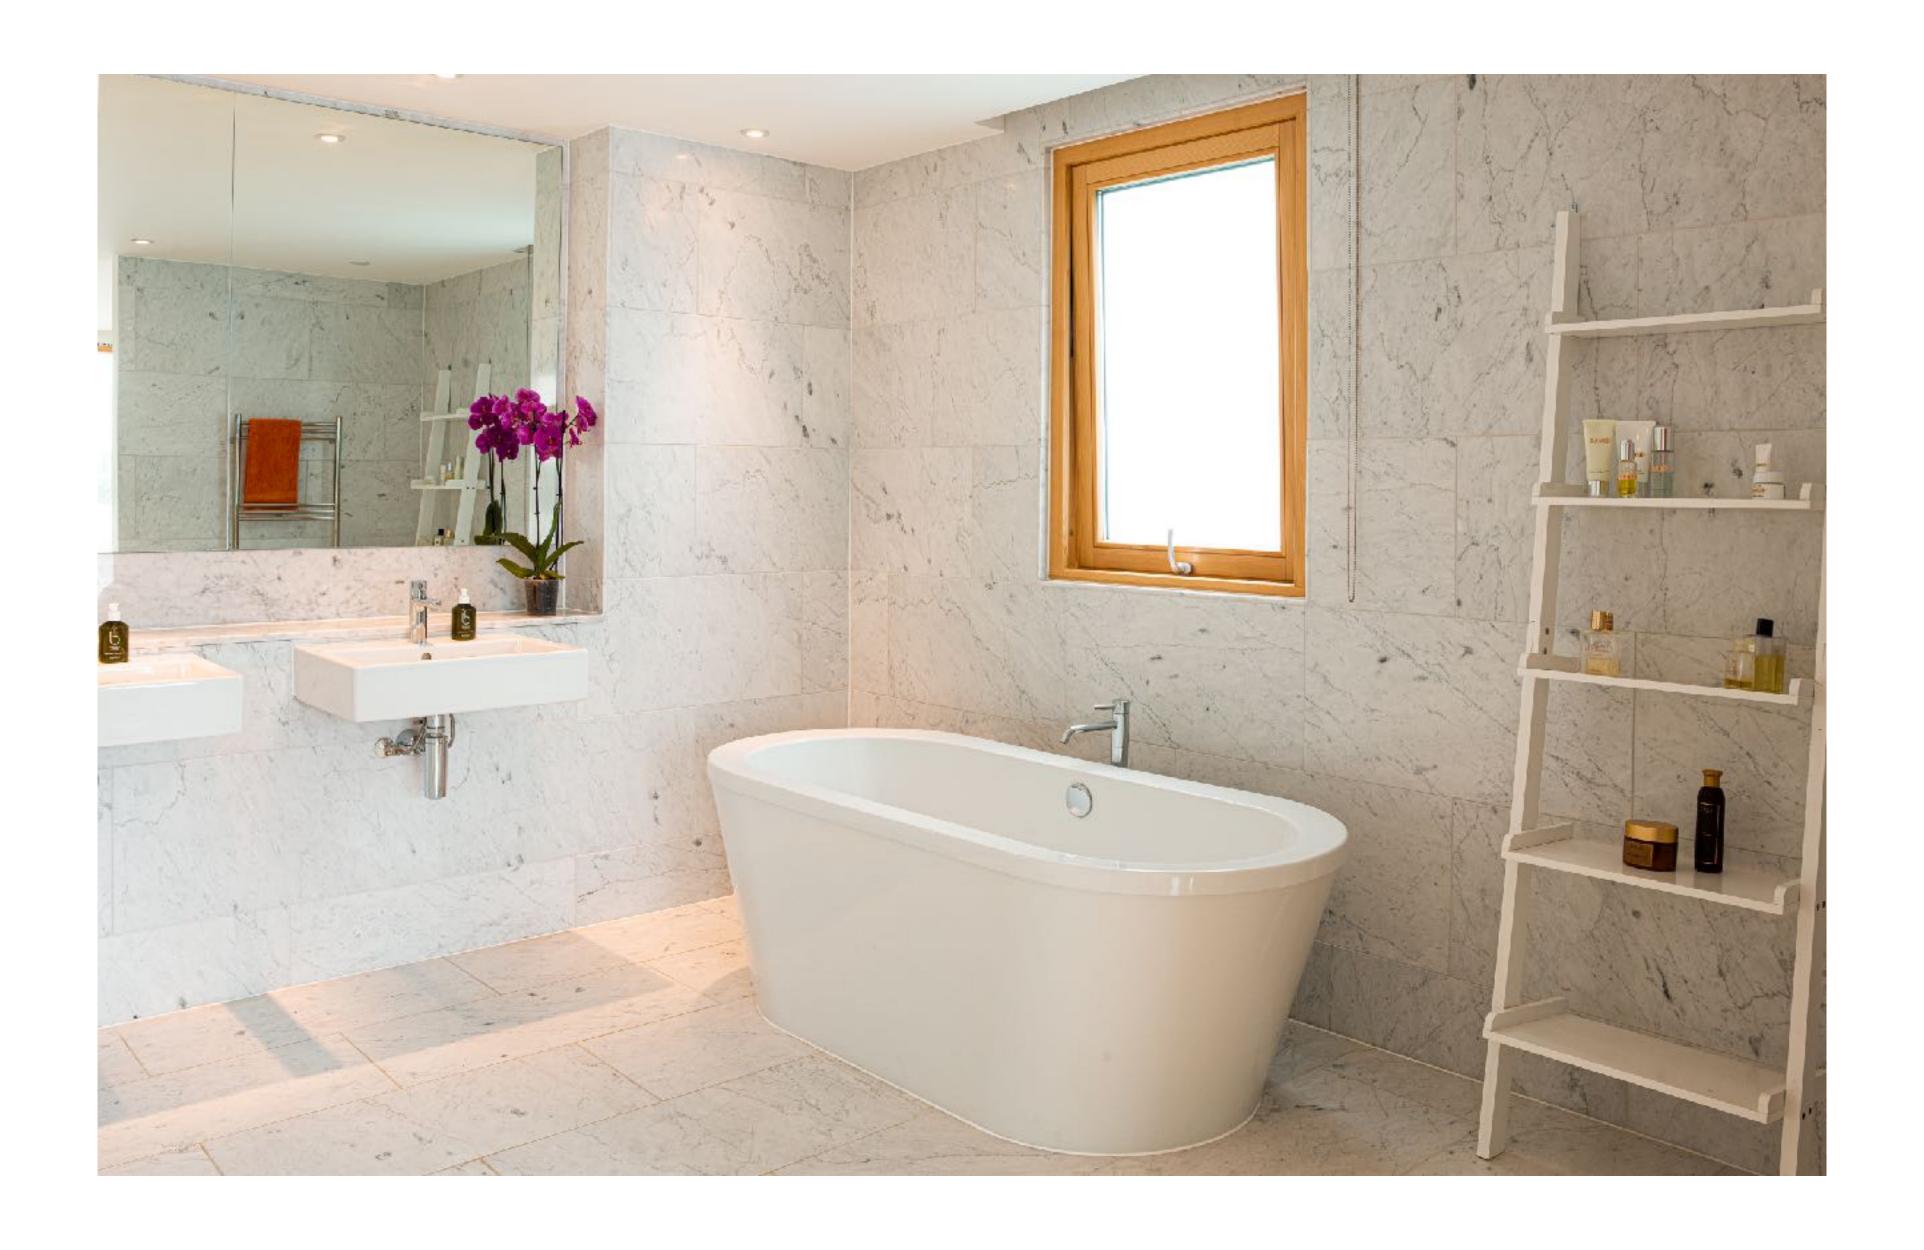

### Northbow Lodge Features:

Sleeps 6 in 3 Bedrooms

Master Bedroom - An Emperor Bed, two chaise longue, dressing table, two wardrobes and ensuite bath and shower room with separate WC.

Guest Room 1 - Super King Bed, rocking chair, wardrobe and ensuite with double sinks, bath and separate shower.

Guest Room 2 - Two Single Beds with wardrobe and ensuite shower room.

Bathrooms - Four Bathrooms, 2 bathrooms with bath and shower, 2 shower rooms (one is on ground floor)