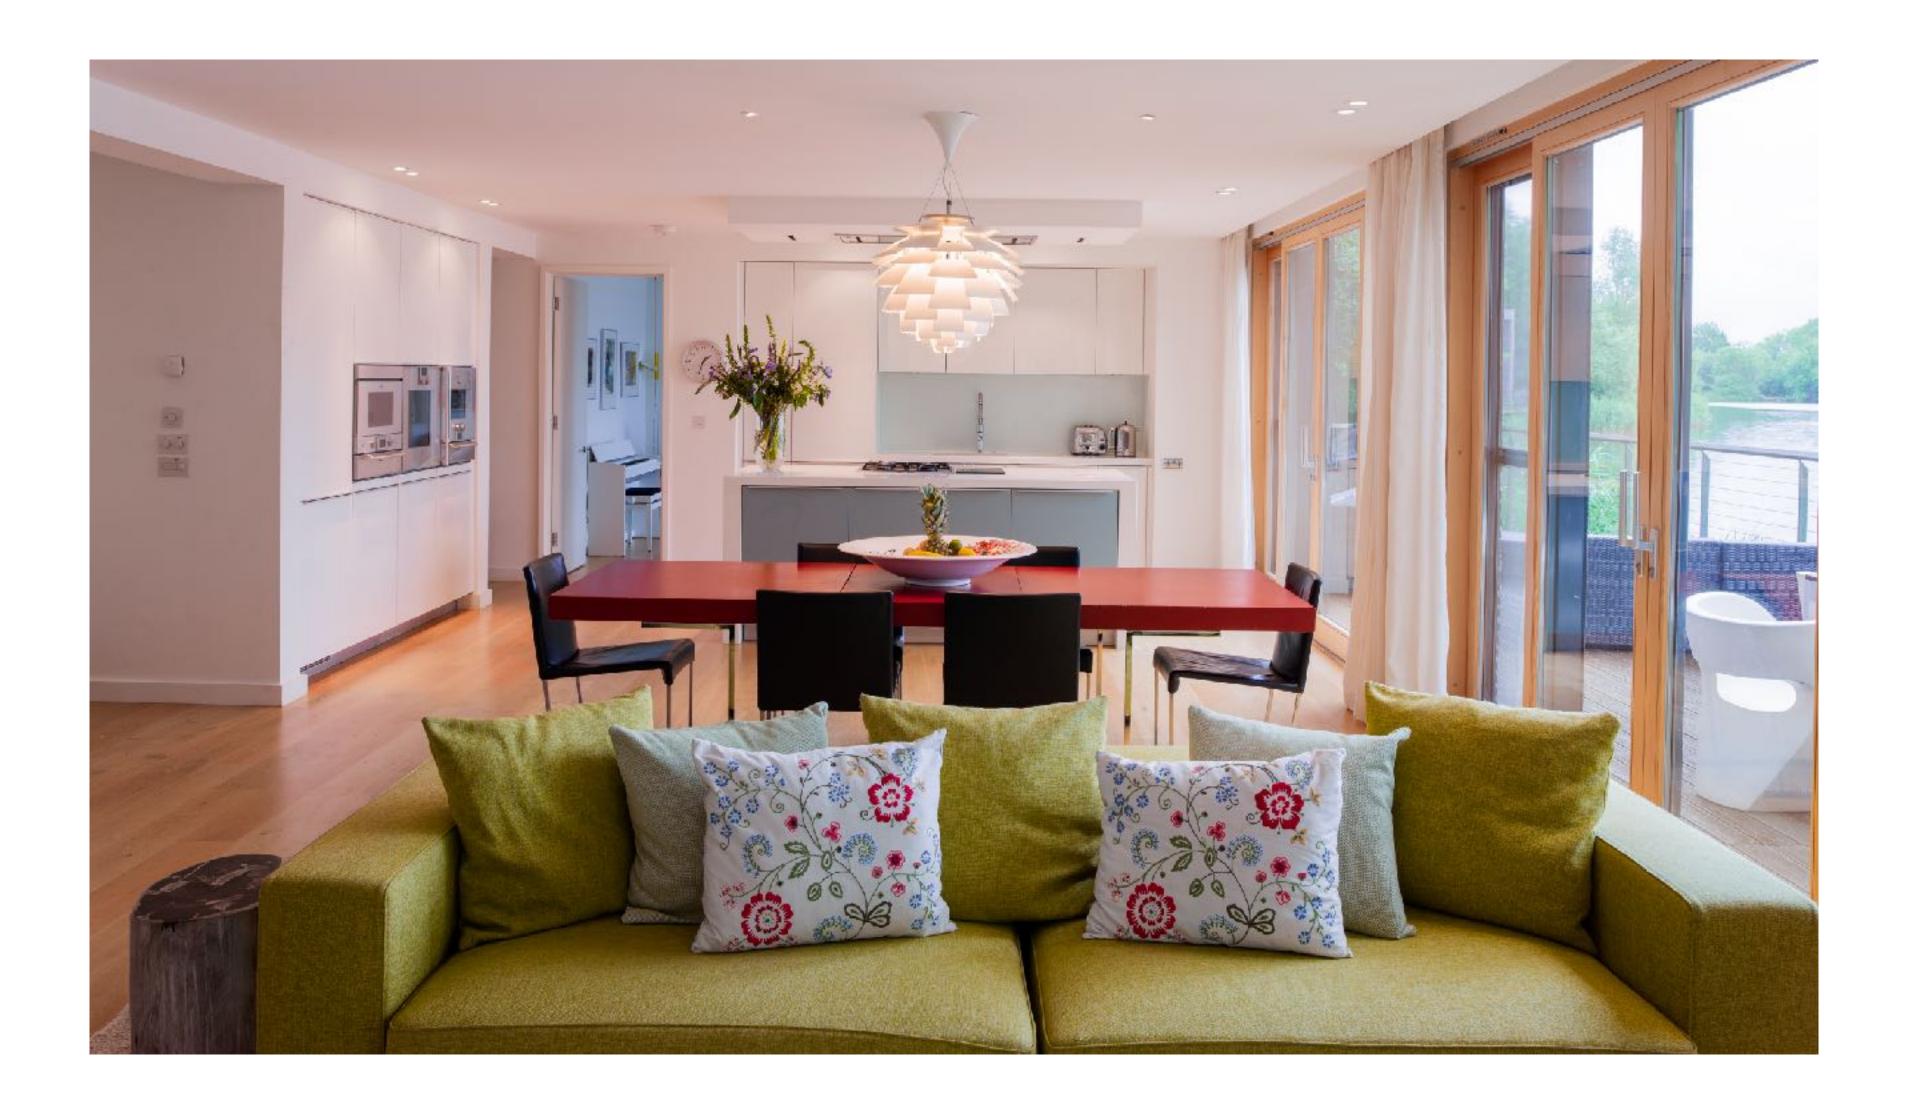

# NORTHBOW LODGE

LAKES BY YOO, Lechlade, Gloucestershire GL7 3DT

A secluded and exceptionally spacious 3 bedroom (2800 Sq ft) south facing lake house with uninterrupted views over Bowmoor Lake. Set discretely behind established woodland all rooms share unspoilt views of the lake. The contemporary open living space with wood burner and well-equipped kitchen are separate to the Music Room with electric piano and wall mounted TV. The Utility Room with separate sink, washer and dryer leads through the side door to the watercraft area outside. The panoramic views from Northbow are arguably one of the best at The Lakes.

Sitting / Dining and Kitchen - South Facing

Sitting / Dining and Kitchen - South Facing - View through to Music / TV Roo with electric piano