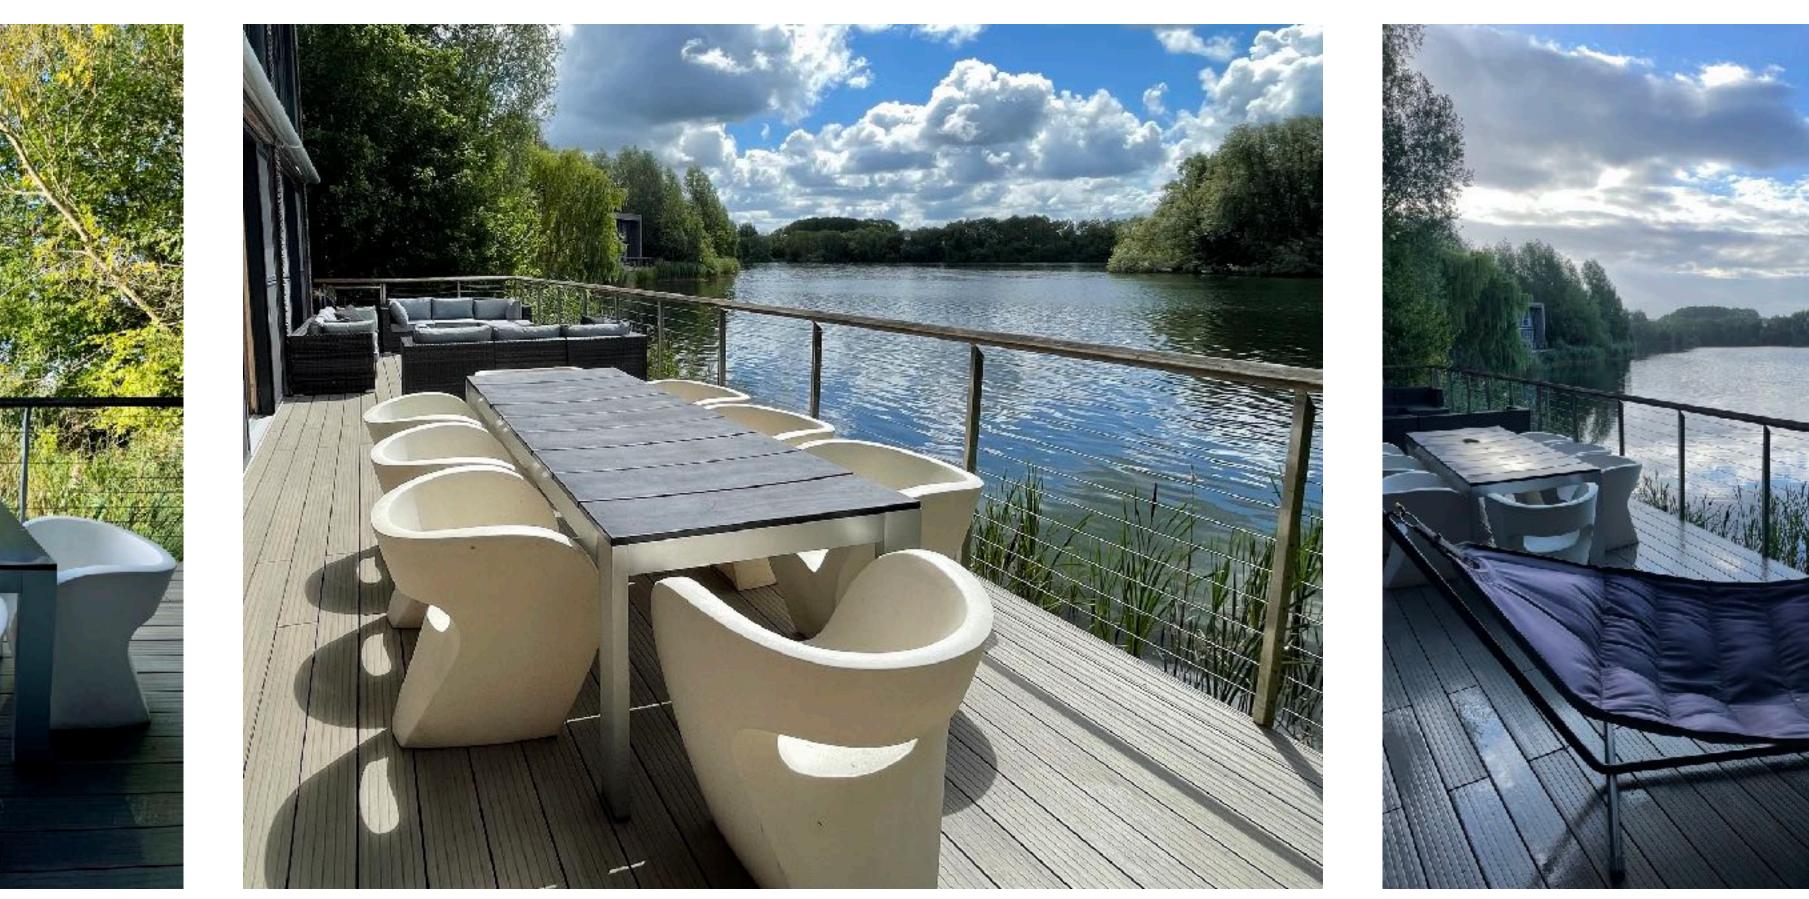

Utility Room with Miele Washing Machine and Dryer

Indoor Wood Burning Stove, WIFI, Sonos Speaker, Netflix, Apple TV, Disney

Music and TV ROOM WITH Electric Roland Piano, music stand, DVD / PS4 / DVDs

40 metre South Facing Deck with electrically operated awnings and new composite decking Summer 2022 Double Fatboy Hammock. Outdoor Dining for 8 and indoor seating for 6

## Terrace