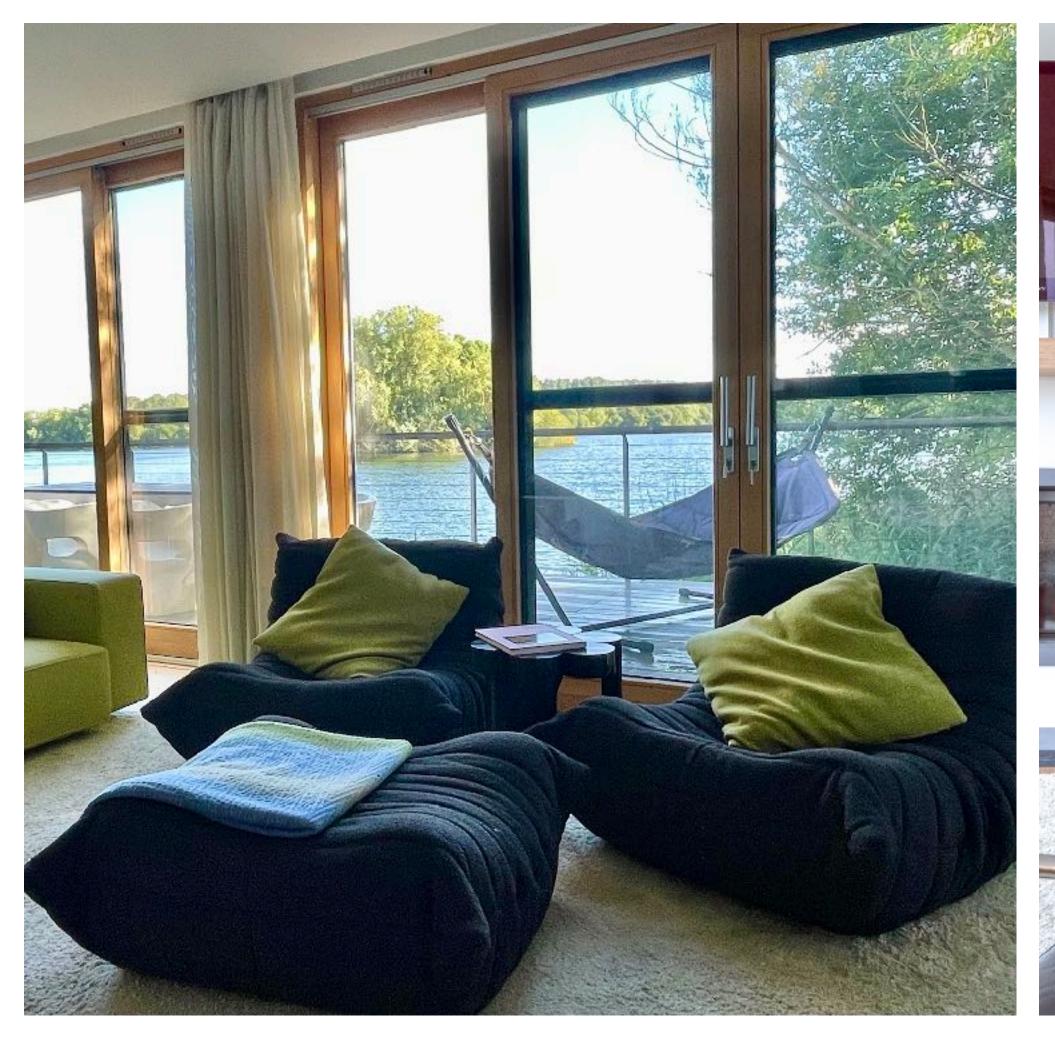

os Speaker, Netflix, Apple TV, Disney

Music and TV ROOM WITH Electric Roland Piano, music stand, DVD / PS4 / DVDs

40 metre South Facing Deck with electrically operated awnings and new composite decking Summer 2022 Double Fatboy Hammock. Outdoor Dining for 8 and indoor seating for 6

Double Kayak, Single Kayak, Sit-On Kayak, 2 x I-Rocker Paddle Boards, Private Pontoon with direct access to lake for craft and swimming

Communal swimming pool, spa, tennis courts, football pitch, cricket net, canoeing/sailing, zip lining, Elsa's cafe (in peak times only), security and concierge plus many more amenities available in the wider development.



Sitting / Dining and Kitchen - South Facing





Sitting / Dining and Kitchen - South Facing - View through to Music / TV Roo with electric piano

































# Guest Bedroom I















## Terrace





## Terrace