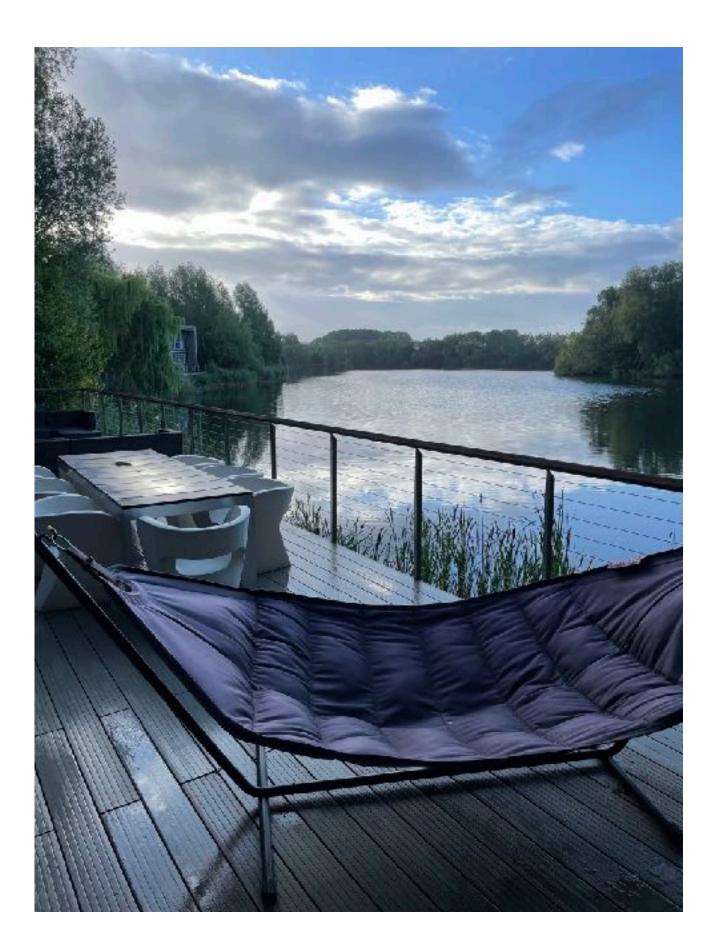

Utility Room with Miele Washing Machine and Dryer

Indoor Wood Burning Stove, WIFI, Sonos Speaker, Netflix, Apple TV, Disney

Music and TV ROOM WITH Electric Roland Piano, music stand, DVD / PS4 / DVDs

40 metre South Facing Deck with electrically operated awnings and new composite decking Summer 2022 Double Fatboy Hammock. Outdoor Dining for 8 and indoor seating for 6

## Terrace