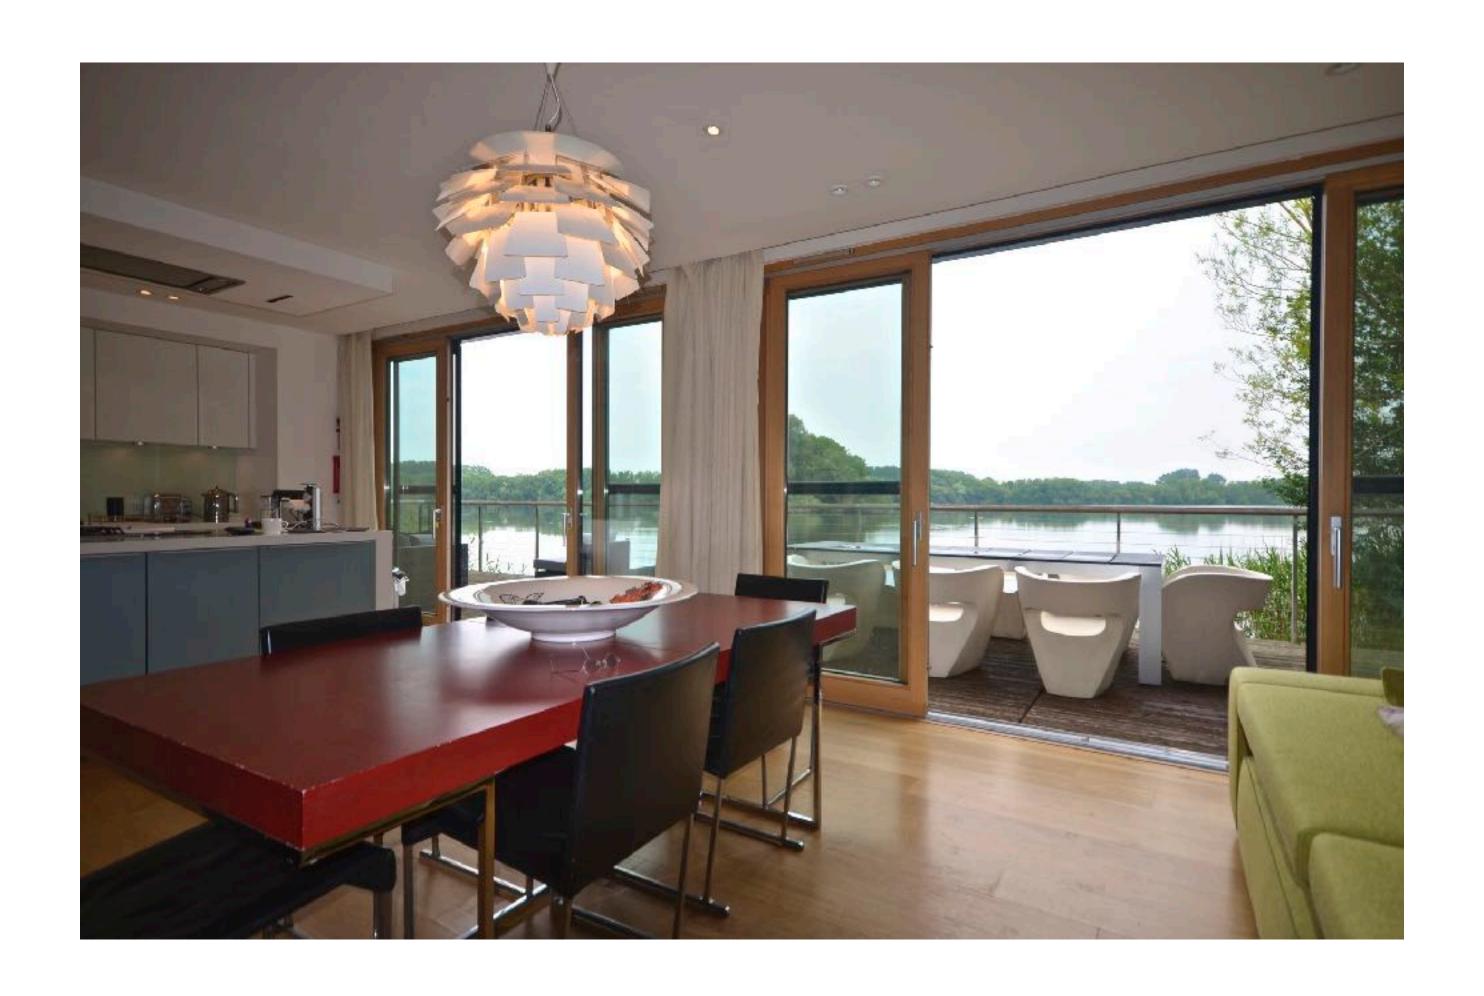

Sitting / Dining and Kitchen - South Facing

Sitting / Dining and Kitchen - South Facing - View through to Music / TV Roo with electric piano