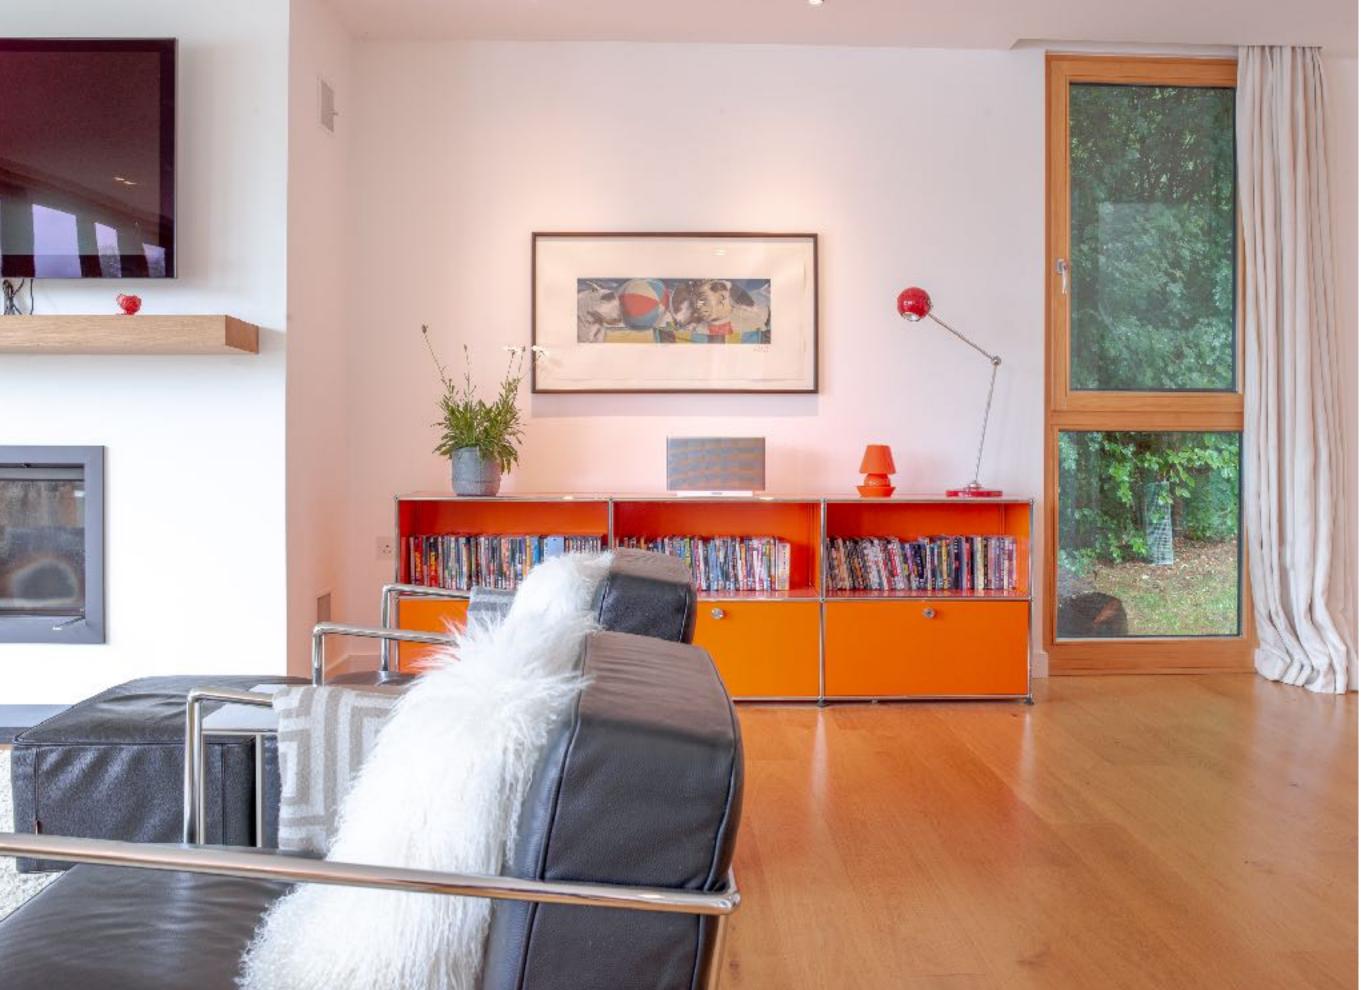

# NORTHBOW LODGE

LAKES BY YOO, Lechlade, Gloucestershire GL7 3DT

A secluded and exceptionally spacious 3 bedroom (2800 Sq ft) south facing lake house with uninterrupted views over Bowmoor Lake. Set discretely behind established woodland all rooms share unspoilt views of the lake. The contemporary open living space with wood burner and well-equipped kitchen are separate to the Music Room with electric piano and wall mounted TV. The Utility Room with separate sink, washer and dryer leads through the side door to the watercraft area outside. The panoramic views from Northbow are arguably one of the best at The Lakes.

Utility Room with Miele Washing Machine and Dryer

Indoor Wood Burning Stove, WIFI, Sonos Speaker, Netflix, Apple TV, Disney

Music and TV ROOM WITH Electric Roland Piano, music stand, DVD / PS4 / DVDs

40 metre South Facing Deck with electrically operated awnings and new composite decking Summer 2022 Double Fatboy Hammock. Outdoor Dining for 8 and indoor seating for 6

Sitting / Dining and Kitchen - South Facing

Sitting / Dining and Kitchen - South Facing - View through to Music / TV Roo with electric piano