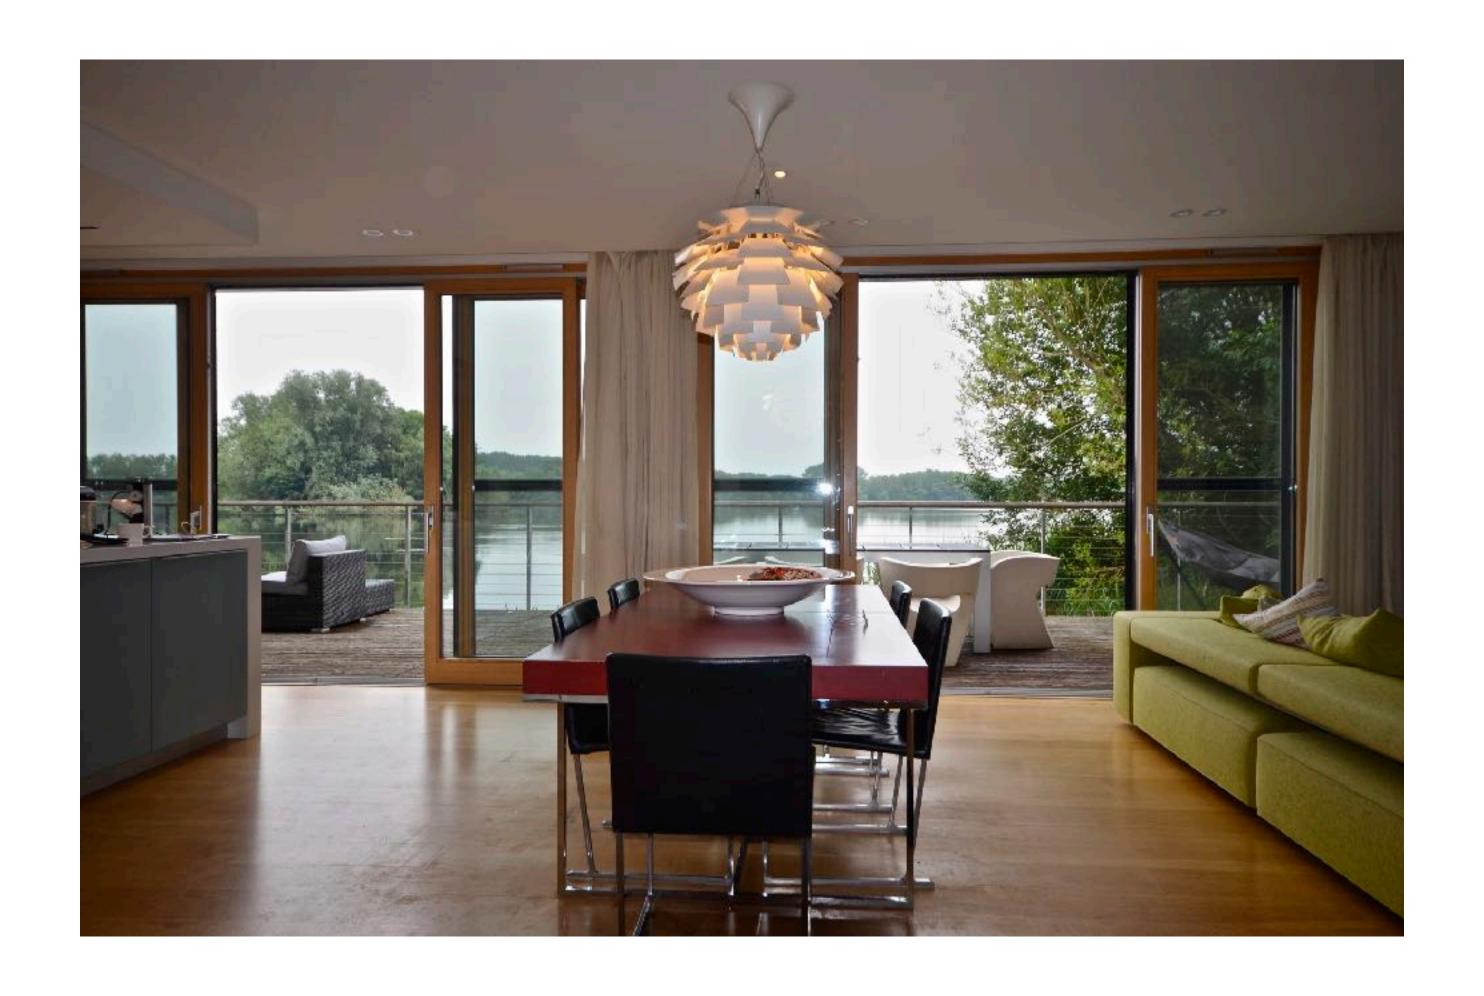

Sitting / Dining and Kitchen - South Facing

Sitting / Dining and Kitchen - South Facing - View through to Music / TV Roo with electric piano