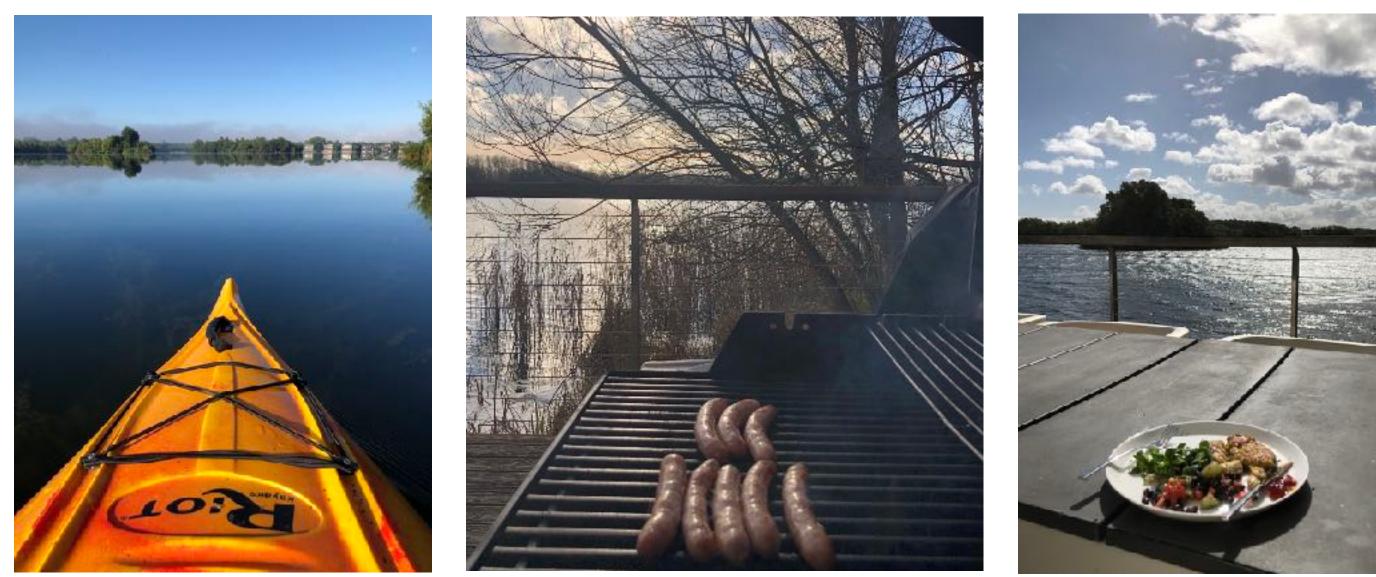

#### Amenities:

Modern Poggenpohl Kitchen with Gaggenau Oven, Steam Oven & Microwave, Gaggenau Gas and Electric Hobb, 2 x full height fridge/freezers

Nespresso Pod Coffee Machine and Milk Frother, Weber Gas BBQ

Utility Room with Miele Washing Machine and Dryer

Indoor Wood Burning Stove, WIFI, Sonos Speaker, Netflix, Apple TV, Disney

Music and TV ROOM WITH Electric Roland Piano, music stand, DVD / PS4 / DVDs

40 metre South Facing Deck with electrically operated awnings and new composite decking Summer 2022 Double Fatboy Hammock. Outdoor Dining for 8 and indoor seating for 6

Double Kayak, Single Kayak, Sit-On Kayak, 2 x I-Rocker Paddle Boards, Private Pontoon with direct access to lake for craft and swimming

Communal swimming pool, spa, tennis courts, football pitch, cricket net, canoeing/sailing, zip lining, Elsa's cafe (in peak times only), security and concierge plus many more amenities available in the wider development.