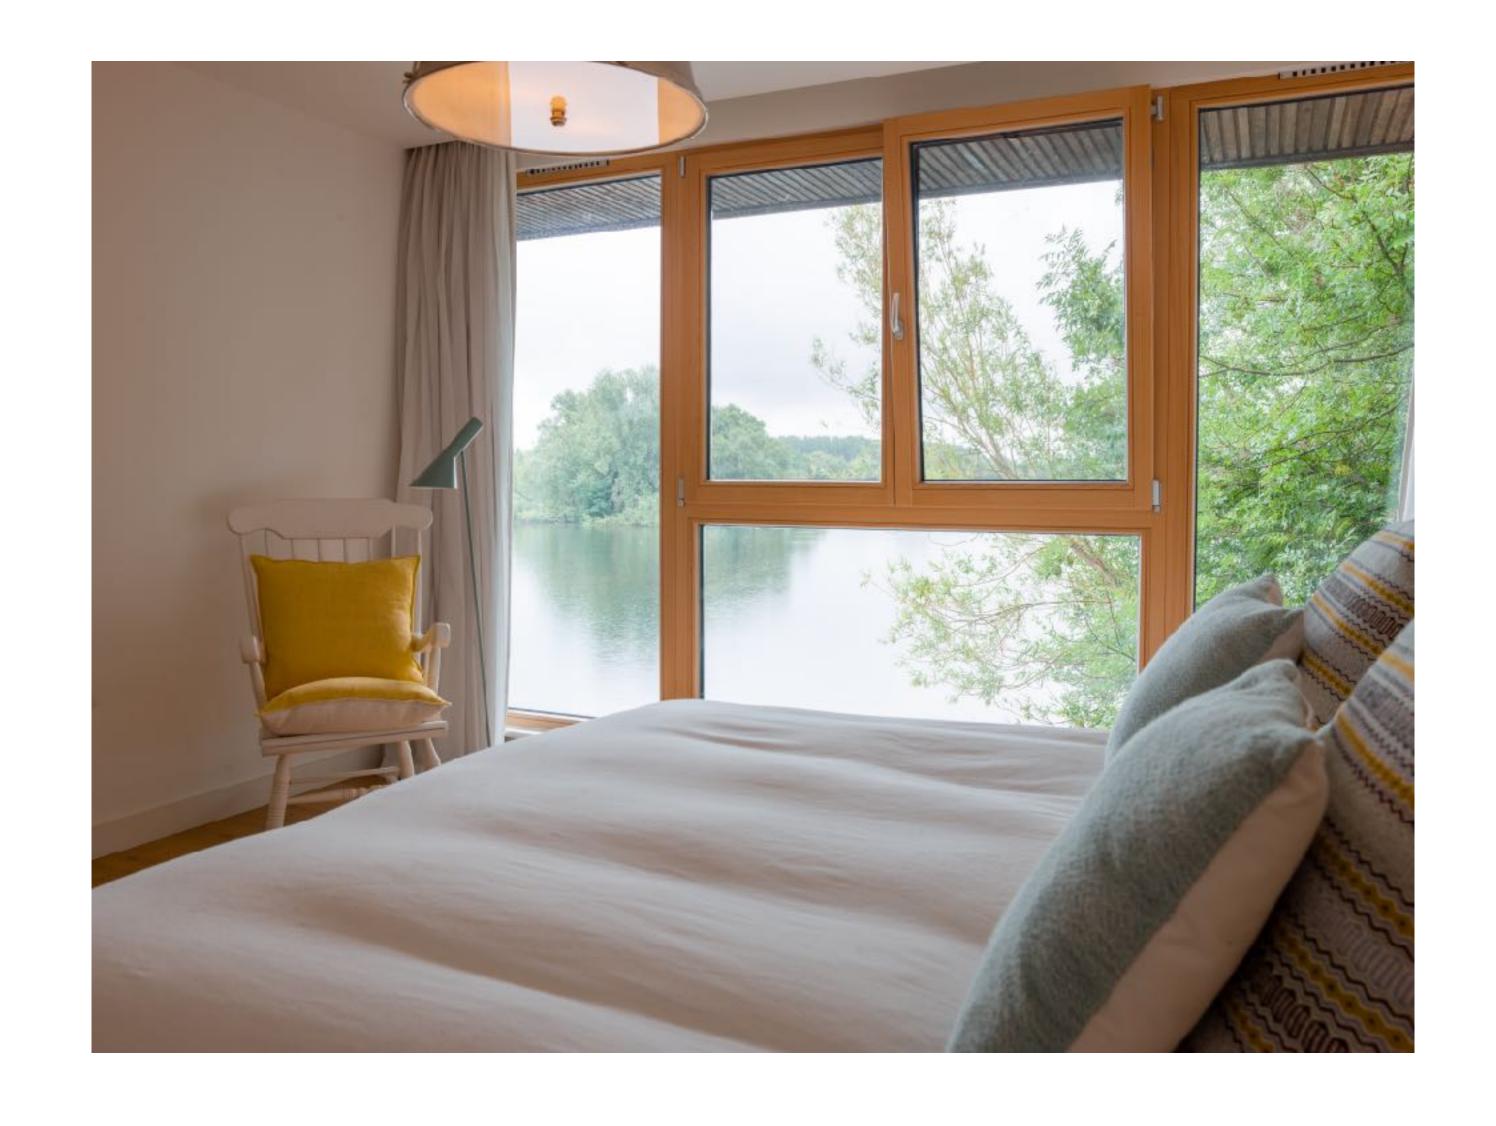

### Northbow Lodge Features:

Sleeps 6 in 3 Bedrooms

Master Bedroom - An Emperor Bed, two chaise longue, dressing table, two wardrobes and ensuite bath and shower room with separate WC.

Guest Room 1 - Super King Bed, rocking chair, wardrobe and ensuite with double sinks, bath and separate shower.