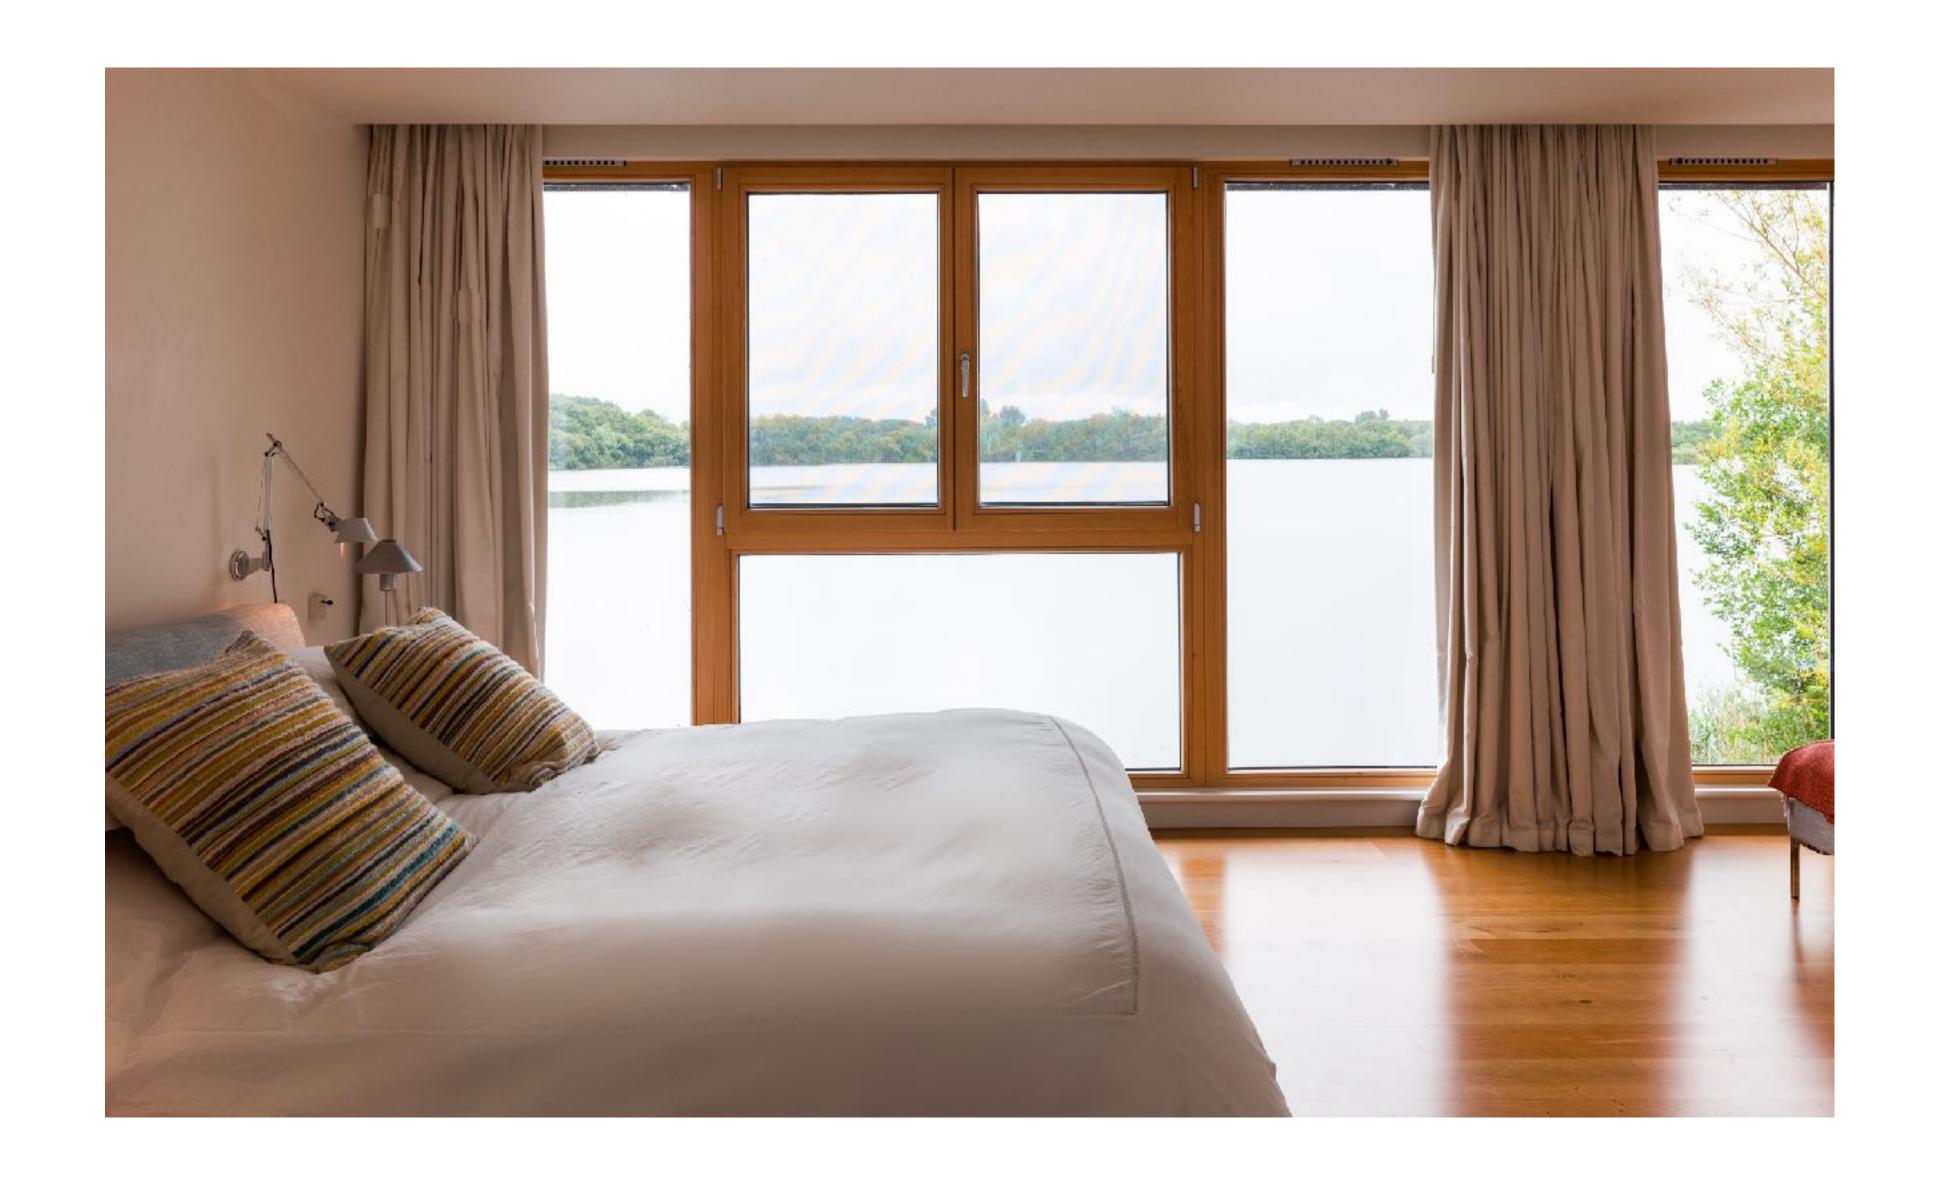

### Northbow Lodge Features:

Sleeps 6 in 3 Bedrooms

Master Bedroom - An Emperor Bed, two chaise longue, dressing table, two wardrobes and ensuite bath and shower room with separate WC.

Guest Room 1 - Super King Bed, rocking chair, wardrobe and ensuite with double sinks, bath and separate shower.

# Guest Bedroom I