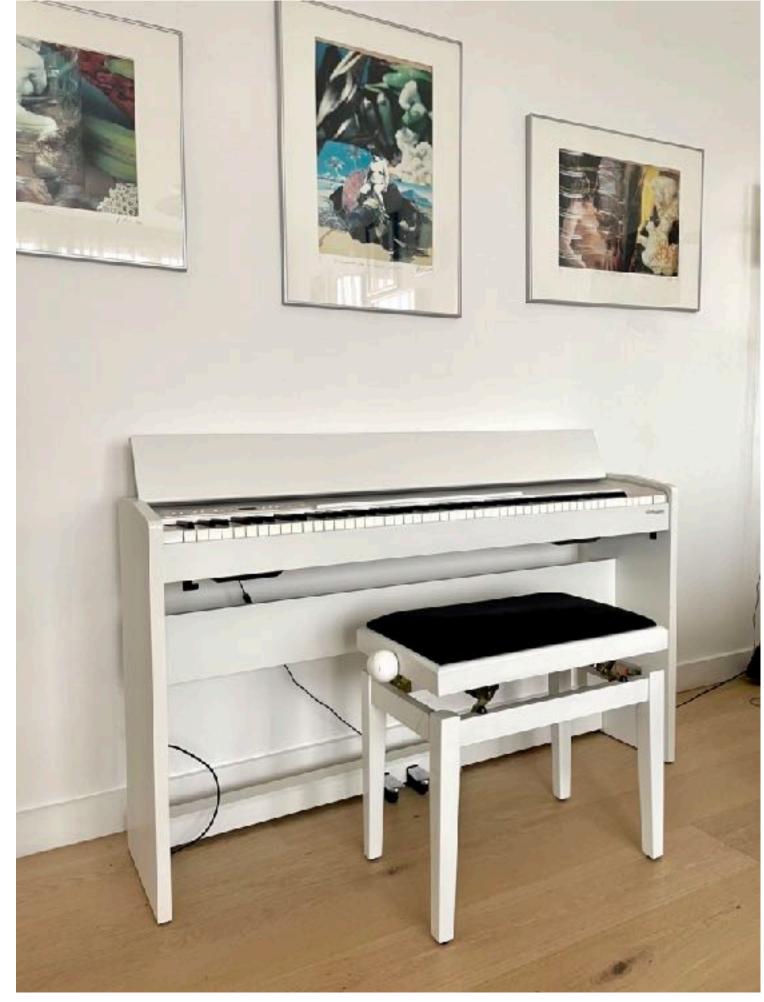

Utility Room with Miele Washing Machine and Dryer

Indoor Wood Burning Stove, WIFI, Sonos Speaker, Netflix, Apple TV, Disney

Music and TV ROOM WITH Electric Roland Piano, music stand, DVD / PS4 / DVDs

40 metre South Facing Deck with electrically operated awnings and new composite decking Summer 2022 Double Fatboy Hammock. Outdoor Dining for 8 and indoor seating for 6

Sitting / Dining and Kitchen - South Facing

Sitting / Dining and Kitchen - South Facing - View through to Music / TV Roo with electric piano