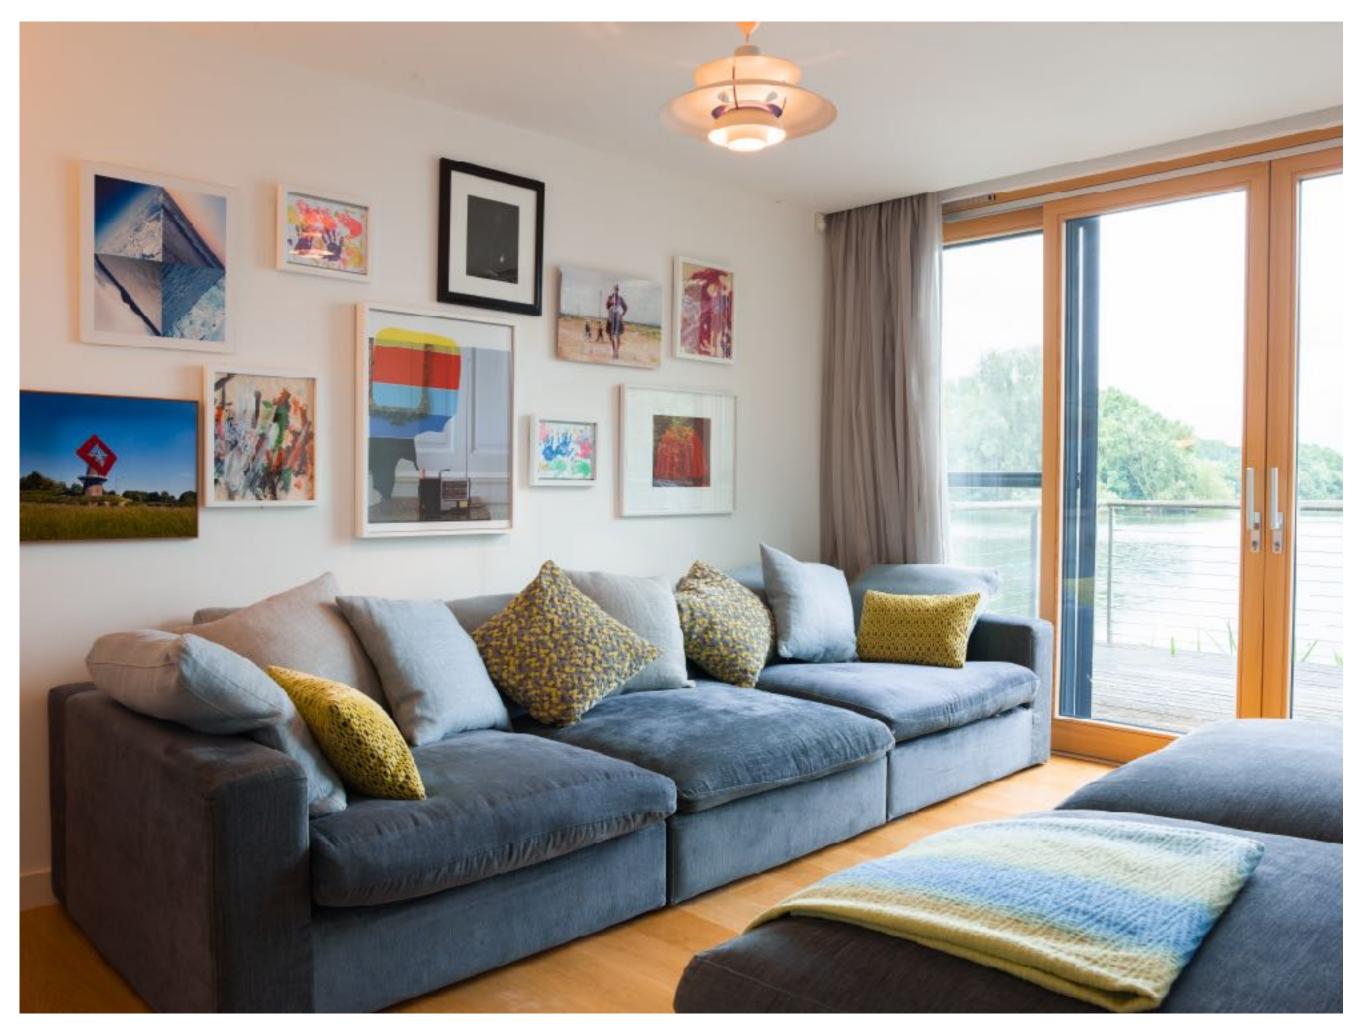

# NORTHBOW LODGE

LAKES BY YOO, Lechlade, Gloucestershire GL7 3DT

A secluded and exceptionally spacious 3 bedroom (2800 Sq ft) south facing lake house with uninterrupted views over Bowmoor Lake. Set discretely behind established woodland all rooms share unspoilt views of the lake. The contemporary open living space with wood burner and well-equipped kitchen are separate to the Music Room with electric piano and wall mounted TV. The Utility Room with separate sink, washer and dryer leads through the side door to the watercraft area outside. The panoramic views from Northbow are arguably one of the best at The Lakes.

Sitting / Dining and Kitchen - South Facing

Sitting / Dining and Kitchen - South Facing - View through to Music / TV Roo with electric piano