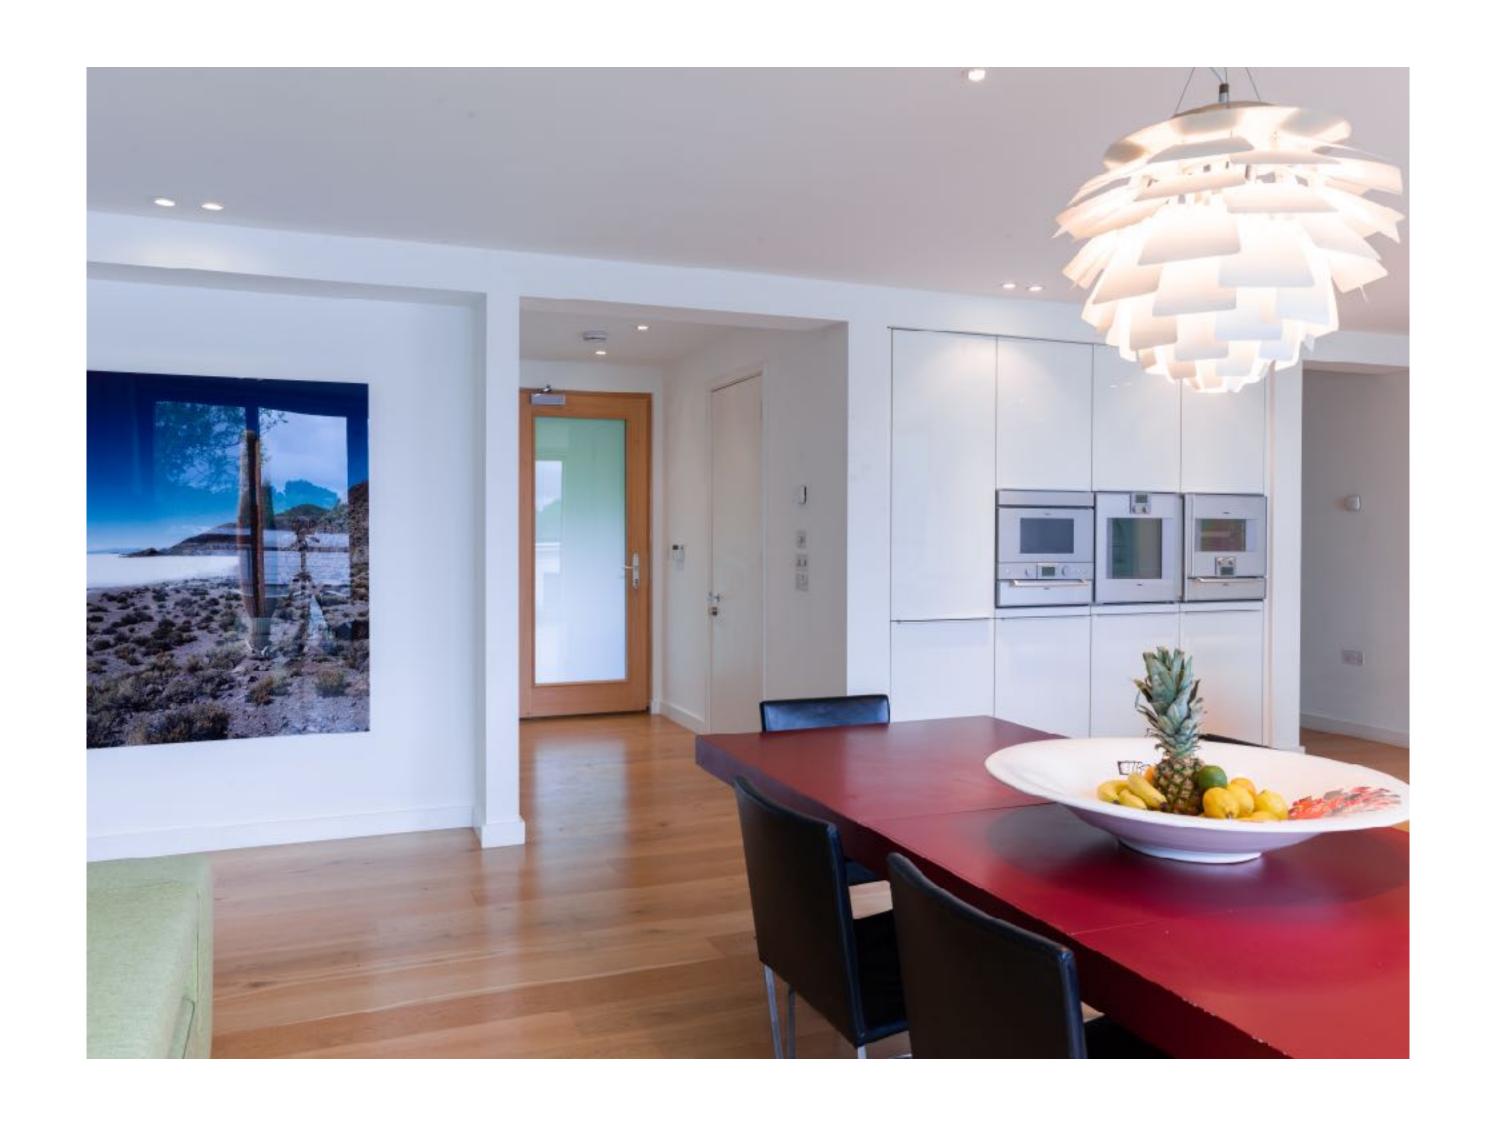

# NORTHBOW LODGE

LAKES BY YOO, Lechlade, Gloucestershire GL7 3DT

A secluded and exceptionally spacious 3 bedroom (2800 Sq ft) south facing lake house with uninterrupted views over Bowmoor Lake. Set discretely behind established woodland all rooms share unspoilt views of the lake. The contemporary open living space with wood burner and well-equipped kitchen are separate to the Music Room with electric piano and wall mounted TV. The Utility Room with separate sink, washer and dryer leads through the side door to the watercraft area outside. The panoramic views from Northbow are arguably one of the best at The Lakes.

#### Amenities:

Modern Poggenpohl Kitchen with Gaggenau Oven, Steam Oven & Microwave, Gaggenau Gas and Electric Hobb, 2 x full height fridge/freezers

Nespresso Pod Coffee Machine and Milk Frother, Weber Gas BBQ

Sitting / Dining and Kitchen - South Facing

Sitting / Dining and Kitchen - South Facing - View through to Music / TV Roo with electric piano