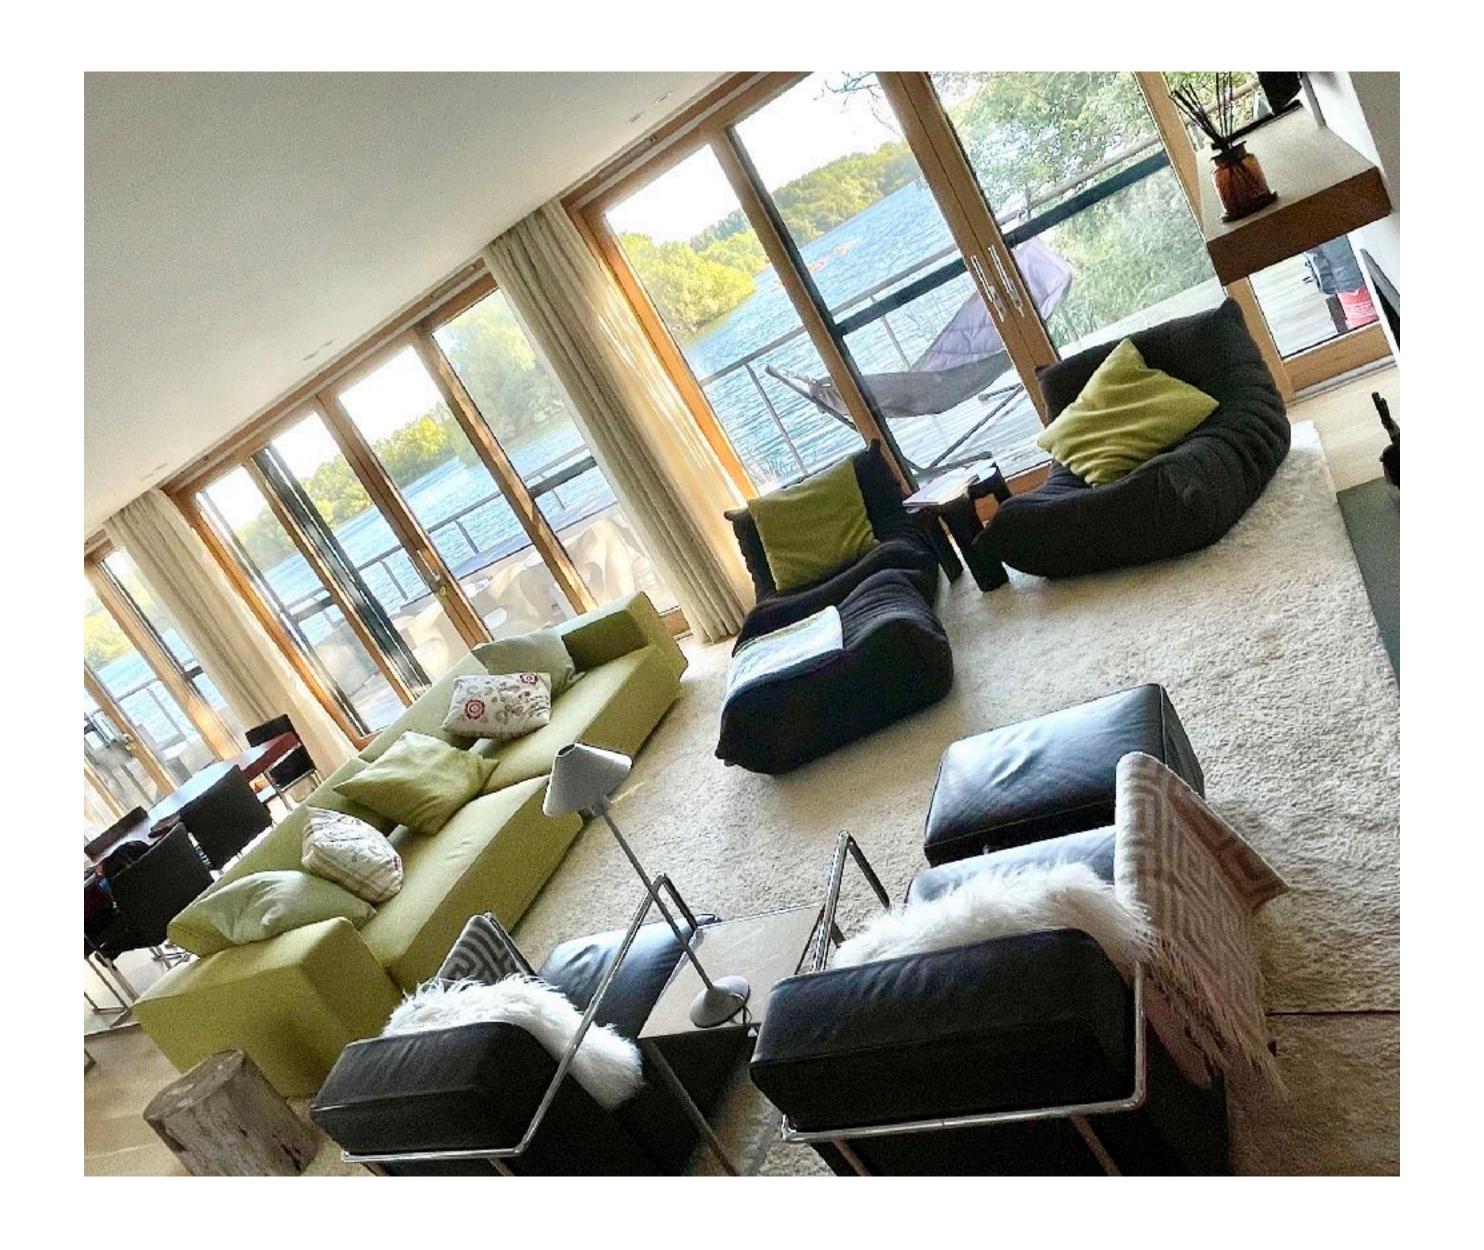

# NORTHBOW LODGE

LAKES BY YOO, Lechlade, Gloucestershire GL7 3DT

A secluded and exceptionally spacious 3 bedroom (2800 Sq ft) south facing lake house with uninterrupted views over Bowmoor Lake. Set discretely behind established woodland all rooms share unspoilt views of the lake. The contemporary open living space with wood burner and well-equipped kitchen are separate to the Music Room with electric piano and wall mounted TV. The Utility Room with separate sink, washer and dryer leads through the side door to the watercraft area outside. The panoramic views from Northbow are arguably one of the best at The Lakes.

Sitting / Dining and Kitchen - South Facing

Sitting / Dining and Kitchen - South Facing - View through to Music / TV Roo with electric piano