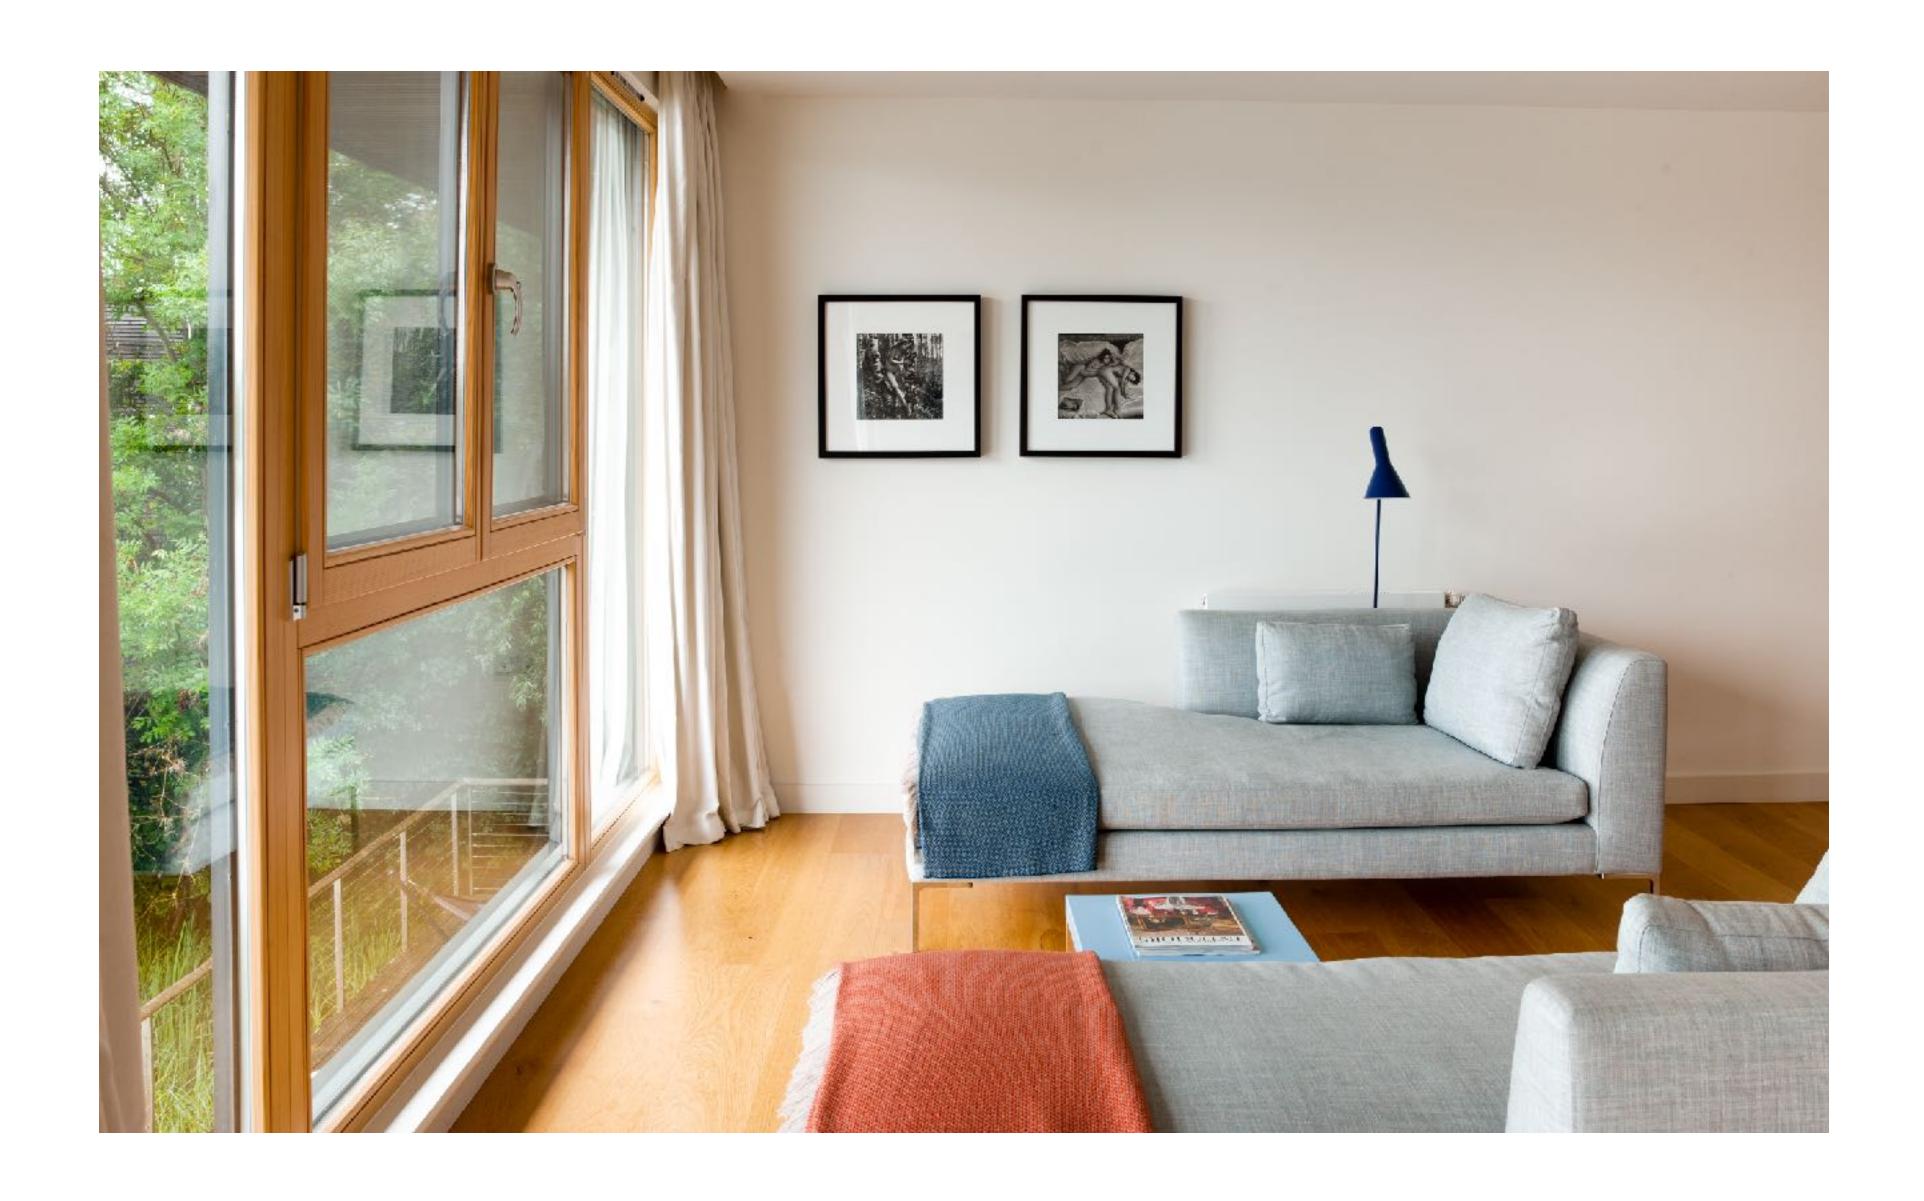

# NORTHBOW LODGE

LAKES BY YOO, Lechlade, Gloucestershire GL7 3DT

A secluded and exceptionally spacious 3 bedroom (2800 Sq ft) south facing lake house with uninterrupted views over Bowmoor Lake. Set discretely behind established woodland all rooms share unspoilt views of the lake. The contemporary open living space with wood burner and well-equipped kitchen are separate to the Music Room with electric piano and wall mounted TV. The Utility Room with separate sink, washer and dryer leads through the side door to the watercraft area outside. The panoramic views from Northbow are arguably one of the best at The Lakes.

Sitting / Dining and Kitchen - South Facing

Sitting / Dining and Kitchen - South Facing - View through to Music / TV Roo with electric piano