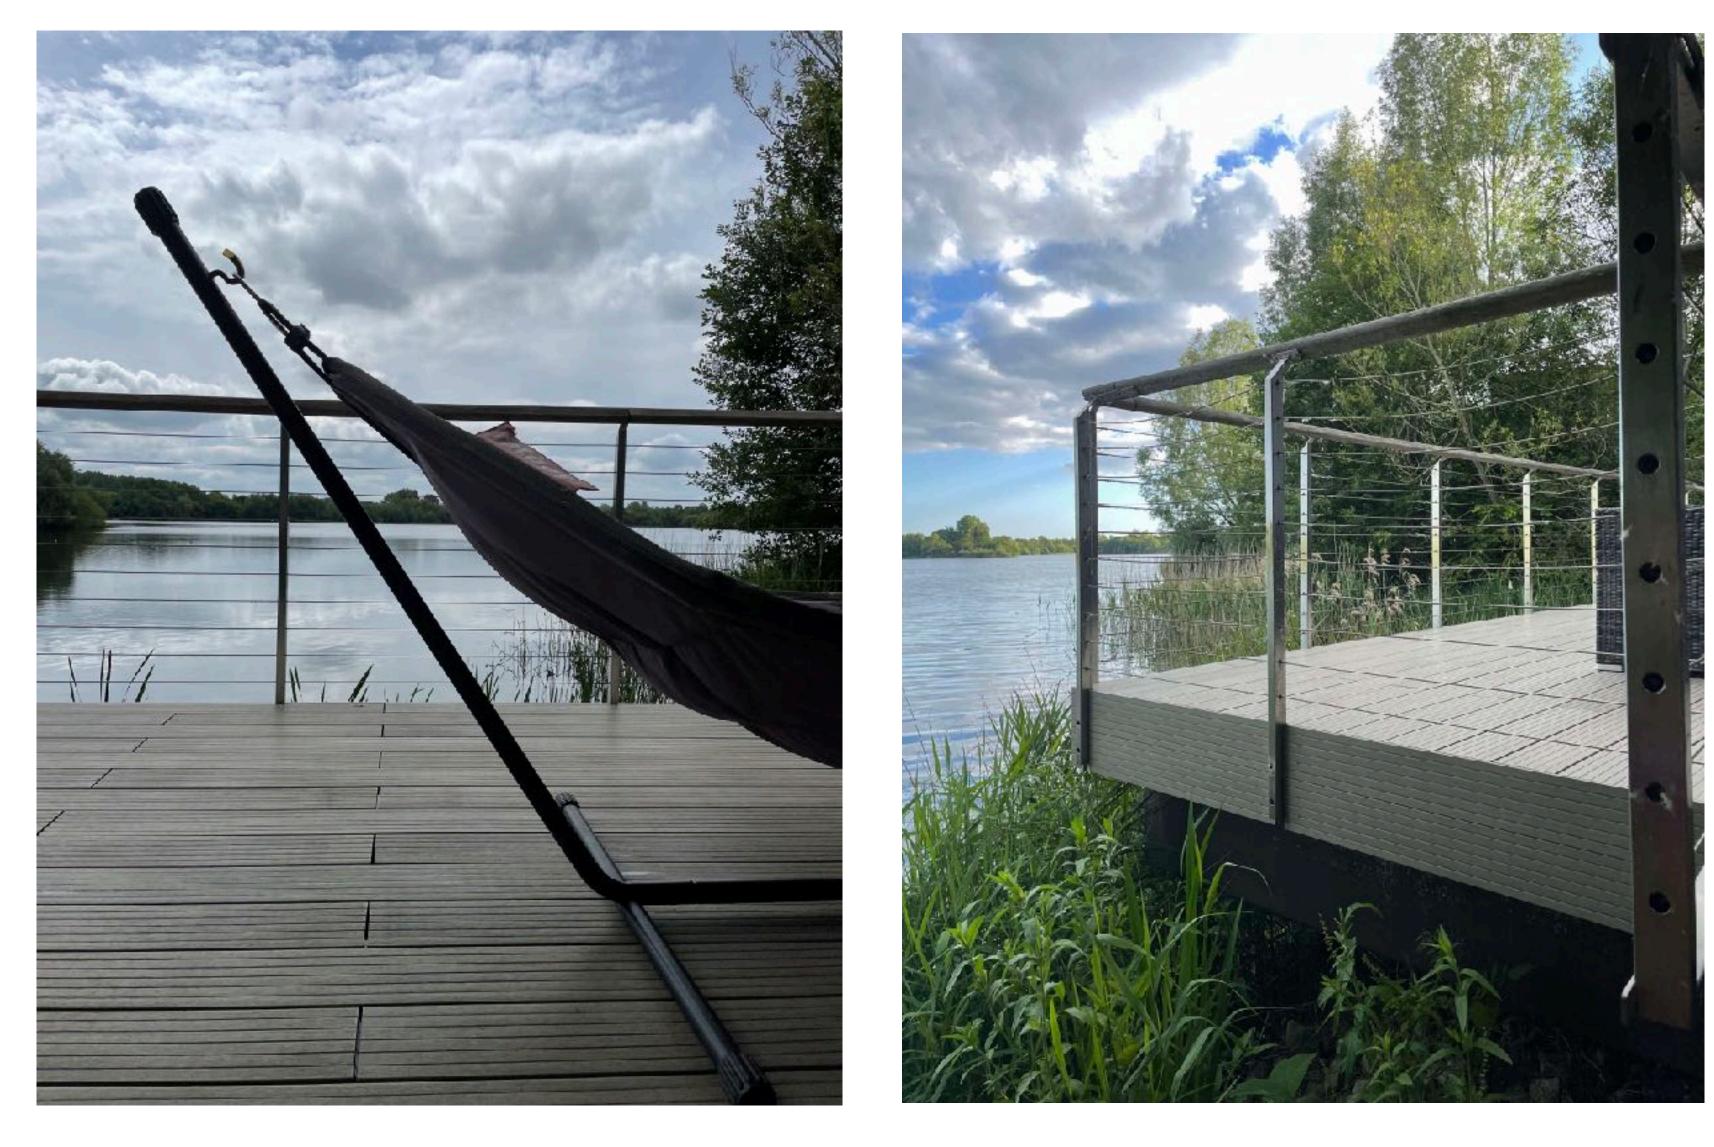

Utility Room with Miele Washing Machine and Dryer

Indoor Wood Burning Stove, WIFI, Sonos Speaker, Netflix, Apple TV, Disney

Music and TV ROOM WITH Electric Roland Piano, music stand, DVD / PS4 / DVDs

40 metre South Facing Deck with electrically operated awnings and new composite decking Summer 2022 Double Fatboy Hammock. Outdoor Dining for 8 and indoor seating for 6

## Terrace