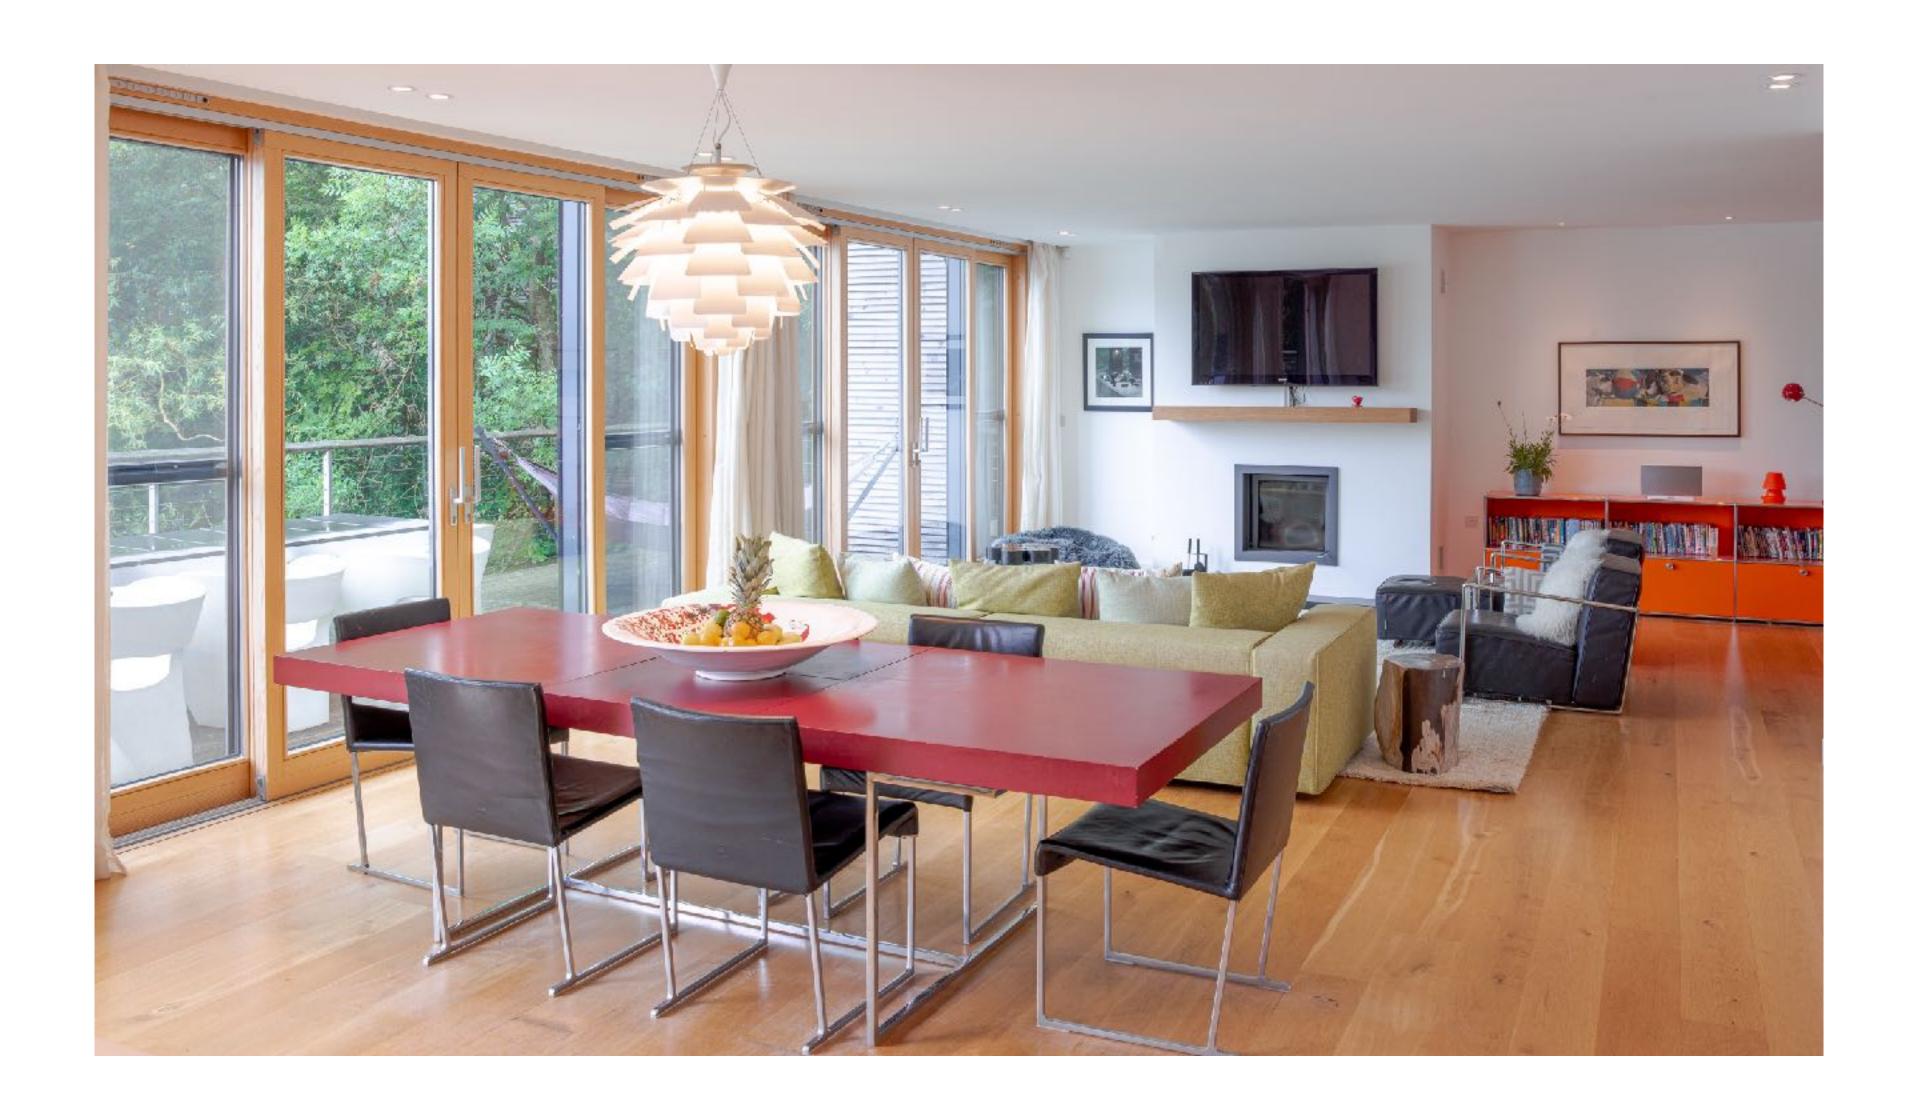

Utility Room with Miele Washing Machine and Dryer

Indoor Wood Burning Stove, WIFI, Sonos Speaker, Netflix, Apple TV, Disney

Music and TV ROOM WITH Electric Roland Piano, music stand, DVD / PS4 / DVDs

40 metre South Facing Deck with electrically operated awnings and new composite decking Summer 2022 Double Fatboy Hammock. Outdoor Dining for 8 and indoor seating for 6

Sitting / Dining and Kitchen - South Facing

Sitting / Dining and Kitchen - South Facing - View through to Music / TV Roo with electric piano