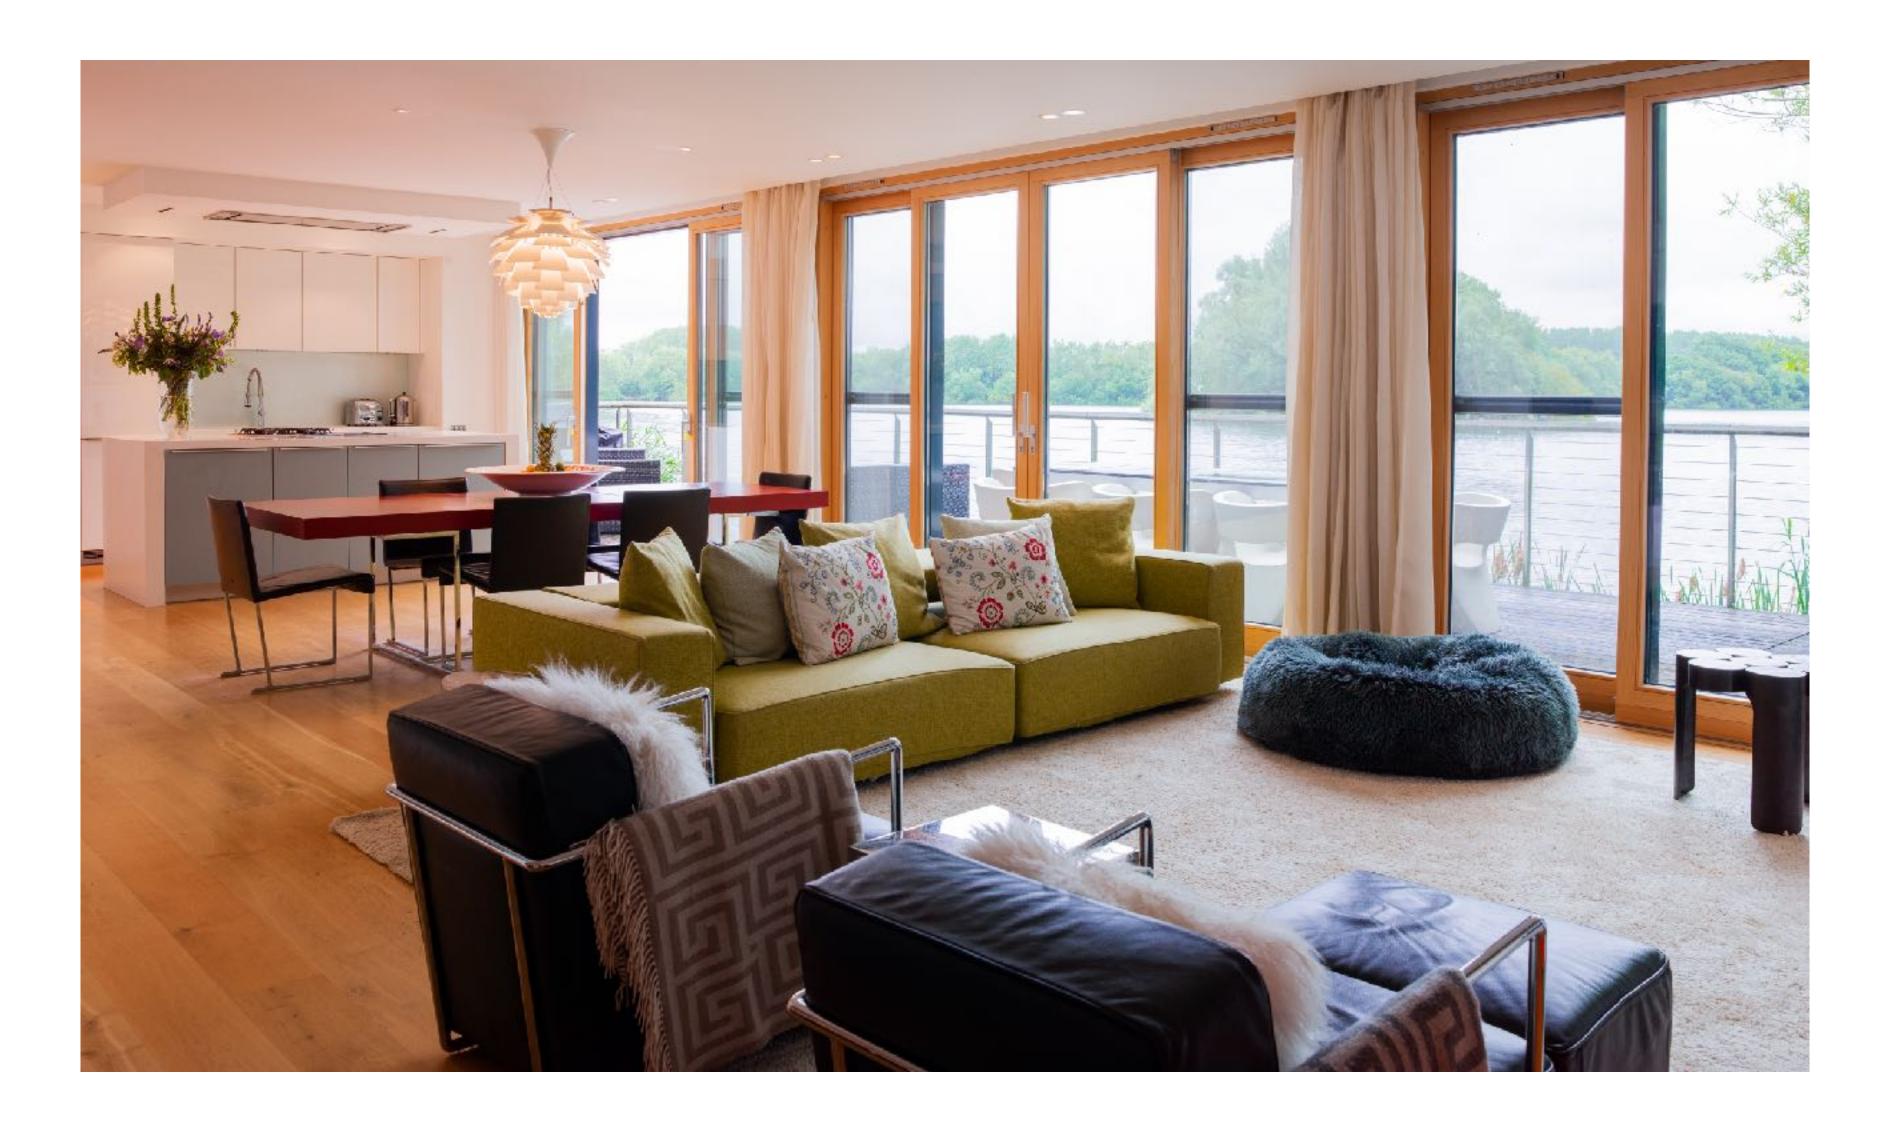

# NORTHBOW LODGE

LAKES BY YOO, Lechlade, Gloucestershire GL7 3DT

A secluded and exceptionally spacious 3 bedroom (2800 Sq ft) south facing lake house with uninterrupted views over Bowmoor Lake. Set discretely behind established woodland all rooms share unspoilt views of the lake. The contemporary open living space with wood burner and well-equipped kitchen are separate to the Music Room with electric piano and wall mounted TV. The Utility Room with separate sink, washer and dryer leads through the side door to the watercraft area outside. The panoramic views from Northbow are arguably one of the best at The Lakes.

Sitting / Dining and Kitchen - South Facing

Sitting / Dining and Kitchen - South Facing - View through to Music / TV Roo with electric piano