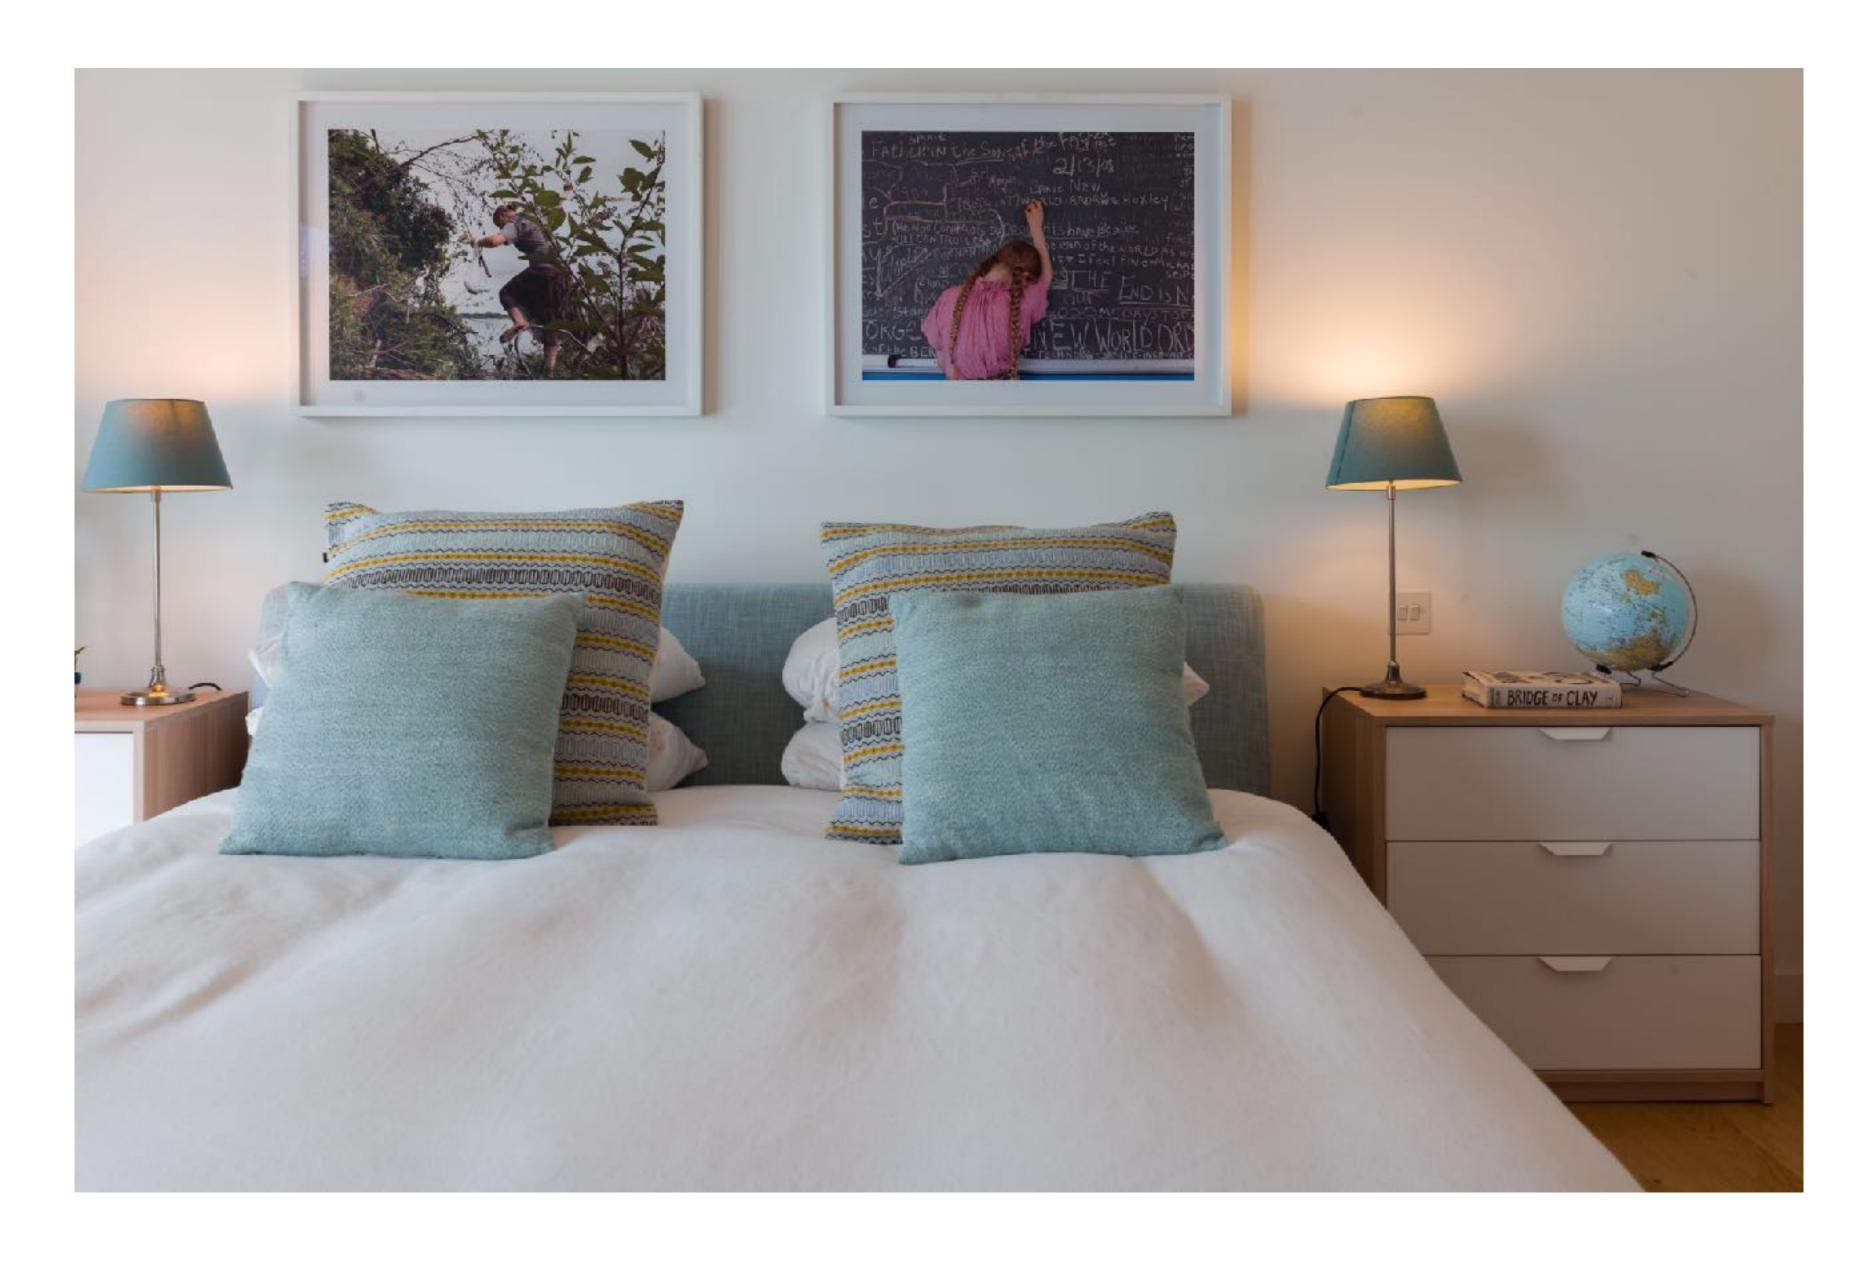

### Northbow Lodge Features:

Sleeps 6 in 3 Bedrooms

Master Bedroom - An Emperor Bed, two chaise longue, dressing table, two wardrobes and ensuite bath and shower room with separate WC.

Guest Room 1 - Super King Bed, rocking chair, wardrobe and ensuite with double sinks, bath and separate shower.