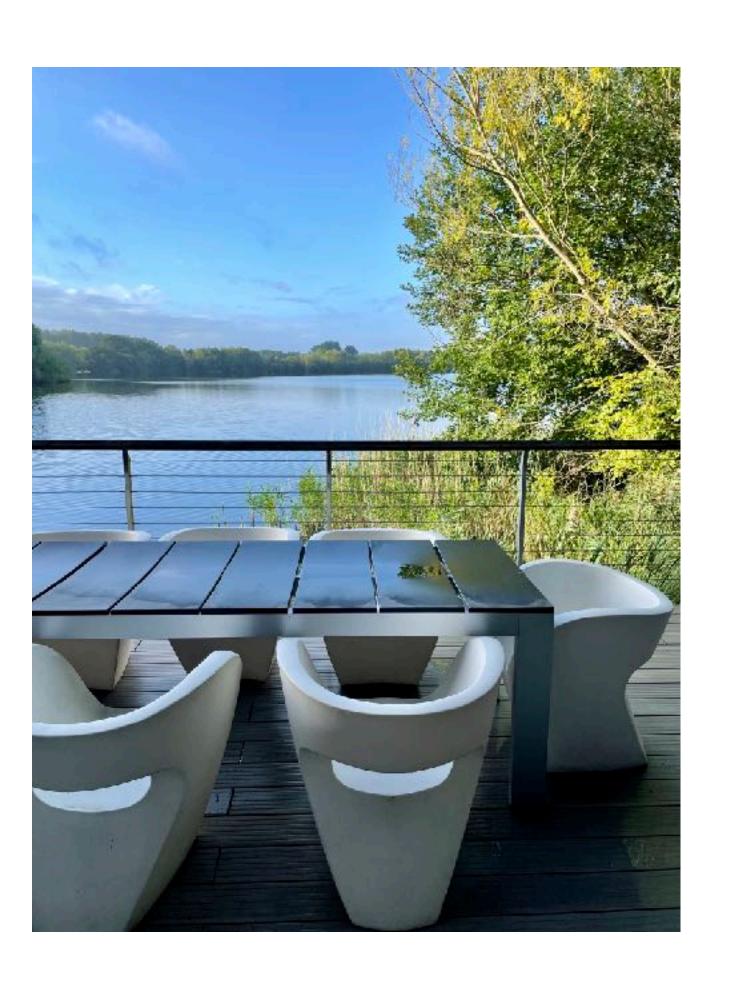

Utility Room with Miele Washing Machine and Dryer

Indoor Wood Burning Stove, WIFI, Sonos Speaker, Netflix, Apple TV, Disney

Music and TV ROOM WITH Electric Roland Piano, music stand, DVD / PS4 / DVDs

40 metre South Facing Deck with electrically operated awnings and new composite decking Summer 2022 Double Fatboy Hammock. Outdoor Dining for 8 and indoor seating for 6

## Terrace