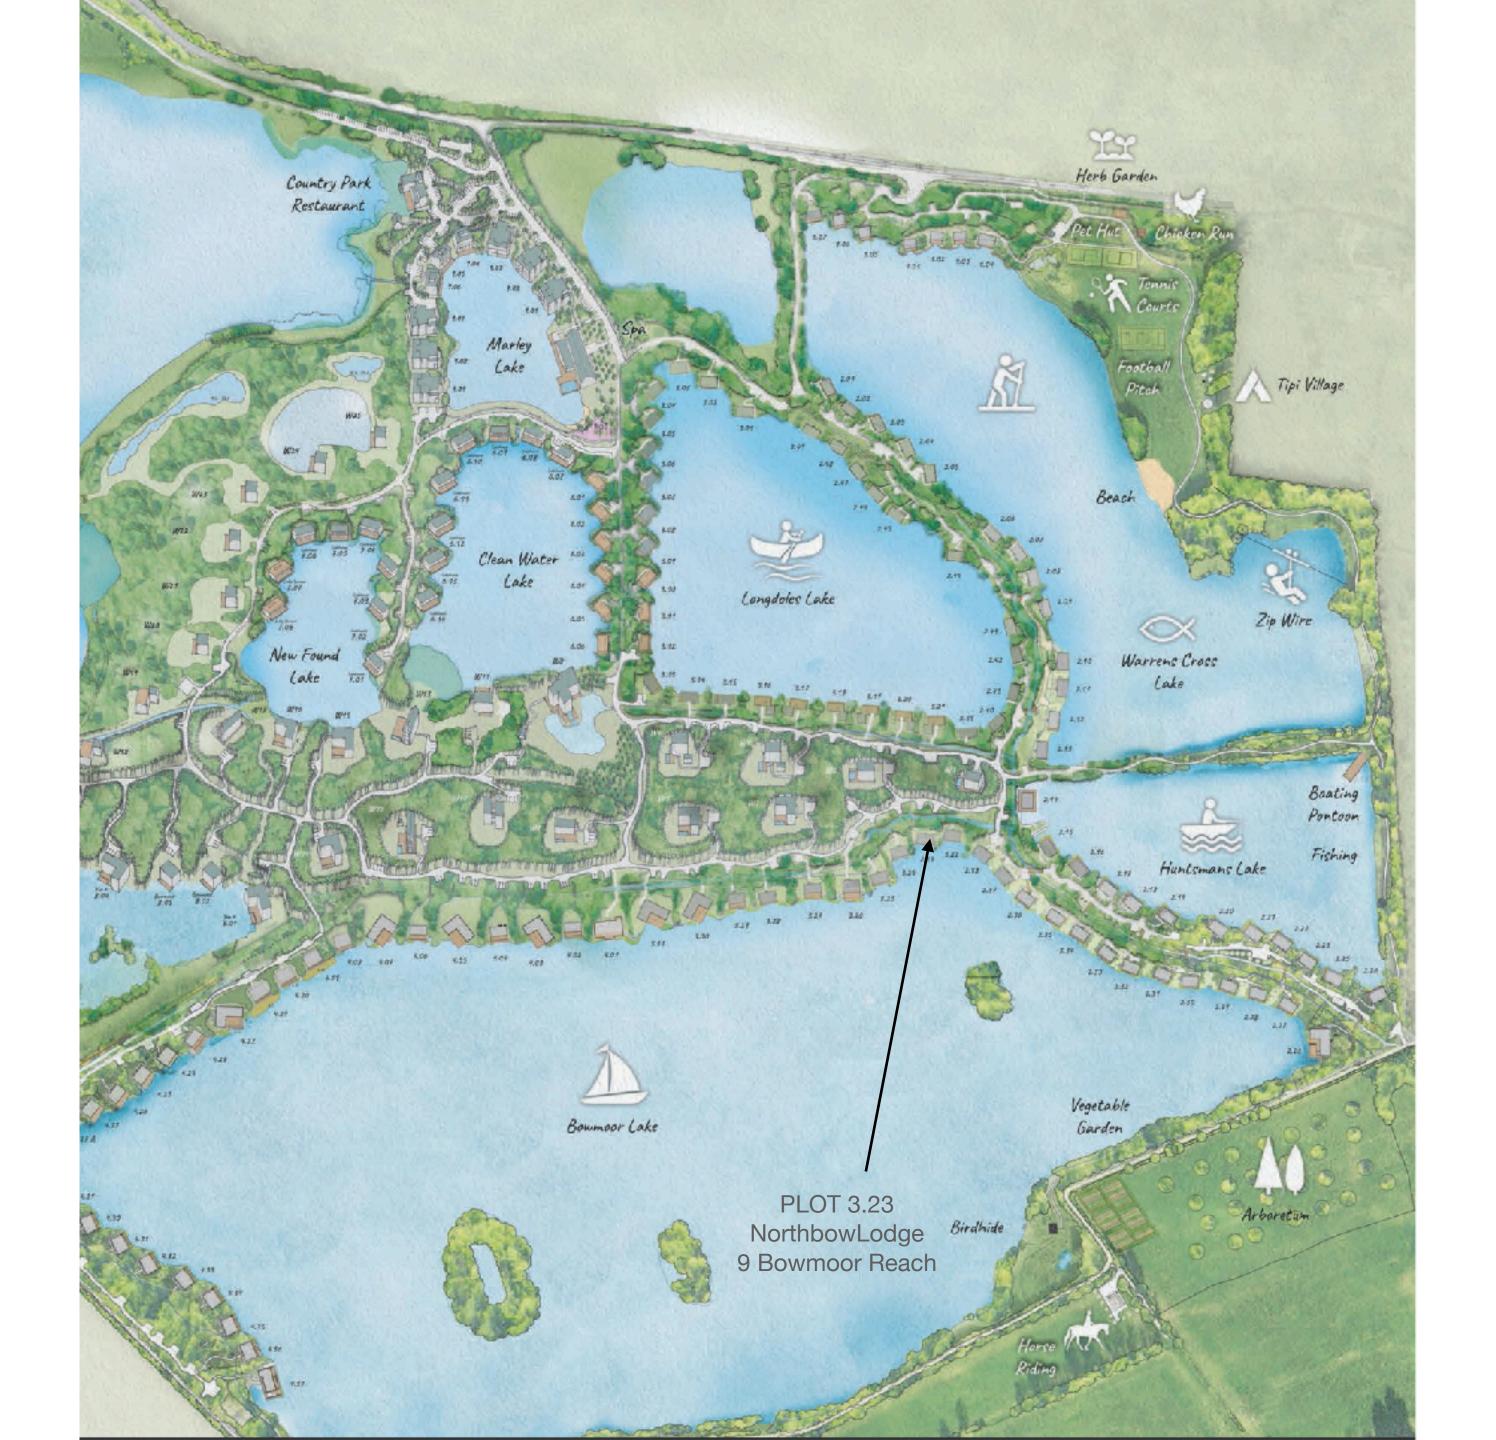

# NORTHBOW LODGE

LAKES BY YOO, Lechlade, Gloucestershire GL7 3DT

A secluded and exceptionally spacious 3 bedroom (2800 Sq ft) south facing lake house with uninterrupted views over Bowmoor Lake. Set discretely behind established woodland all rooms share unspoilt views of the lake. The contemporary open living space with wood burner and well-equipped kitchen are separate to the Music Room with electric piano and wall mounted TV. The Utility Room with separate sink, washer and dryer leads through the side door to the watercraft area outside. The panoramic views from Northbow are arguably one of the best at The Lakes.

Double Kayak, Single Kayak, Sit-On Kayak, 2 x I-Rocker Paddle Boards, Private Pontoon with direct access to lake for craft and swimming

Communal swimming pool, spa, tennis courts, football pitch, cricket net, canoeing/sailing, zip lining, Elsa's cafe (in peak times only), security and concierge plus many more amenities available in the wider development.