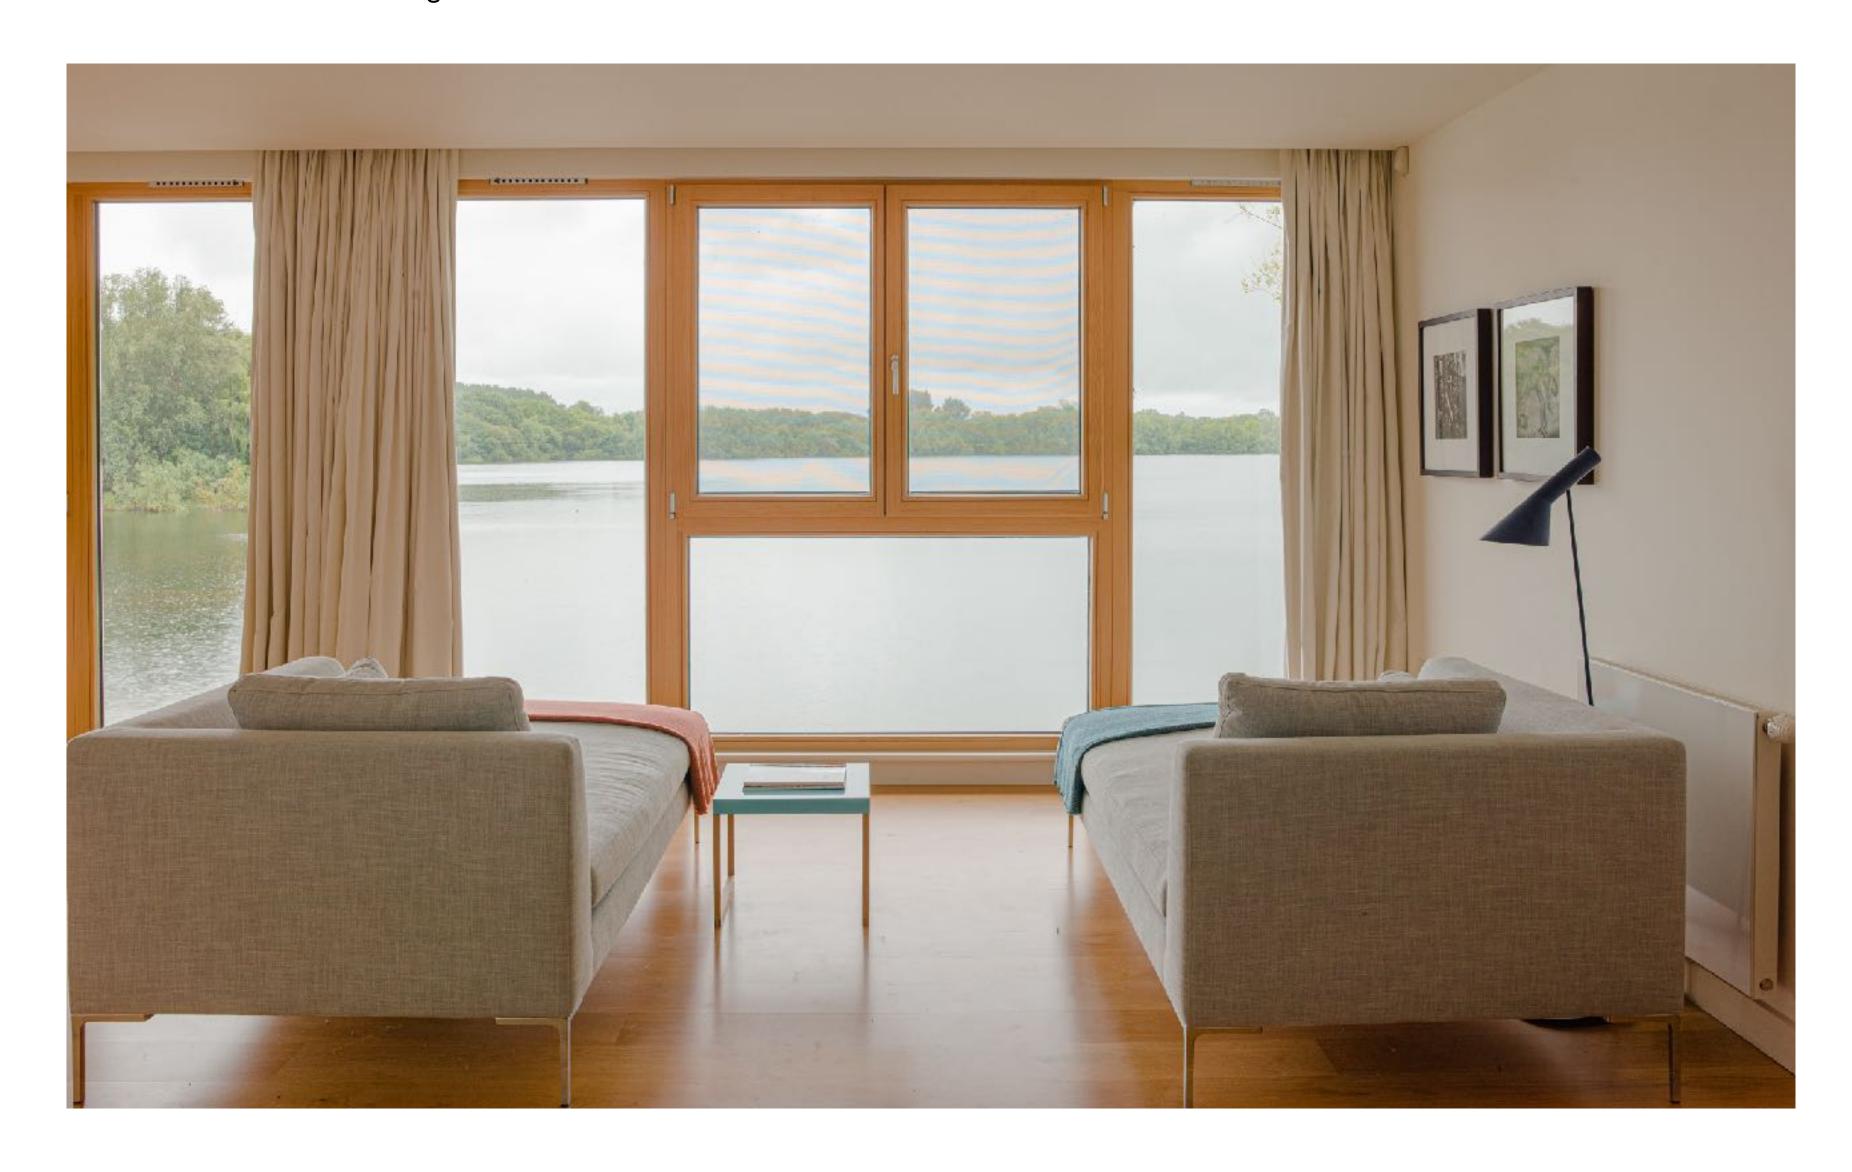

# NORTHBOW LODGE

LAKES BY YOO, Lechlade, Gloucestershire GL7 3DT

A secluded and exceptionally spacious 3 bedroom (2800 Sq ft) south facing lake house with uninterrupted views over Bowmoor Lake. Set discretely behind established woodland all rooms share unspoilt views of the lake. The contemporary open living space with wood burner and well-equipped kitchen are separate to the Music Room with electric piano and wall mounted TV. The Utility Room with separate sink, washer and dryer leads through the side door to the watercraft area outside. The panoramic views from Northbow are arguably one of the best at The Lakes.

Sitting / Dining and Kitchen - South Facing

Sitting / Dining and Kitchen - South Facing - View through to Music / TV Roo with electric piano