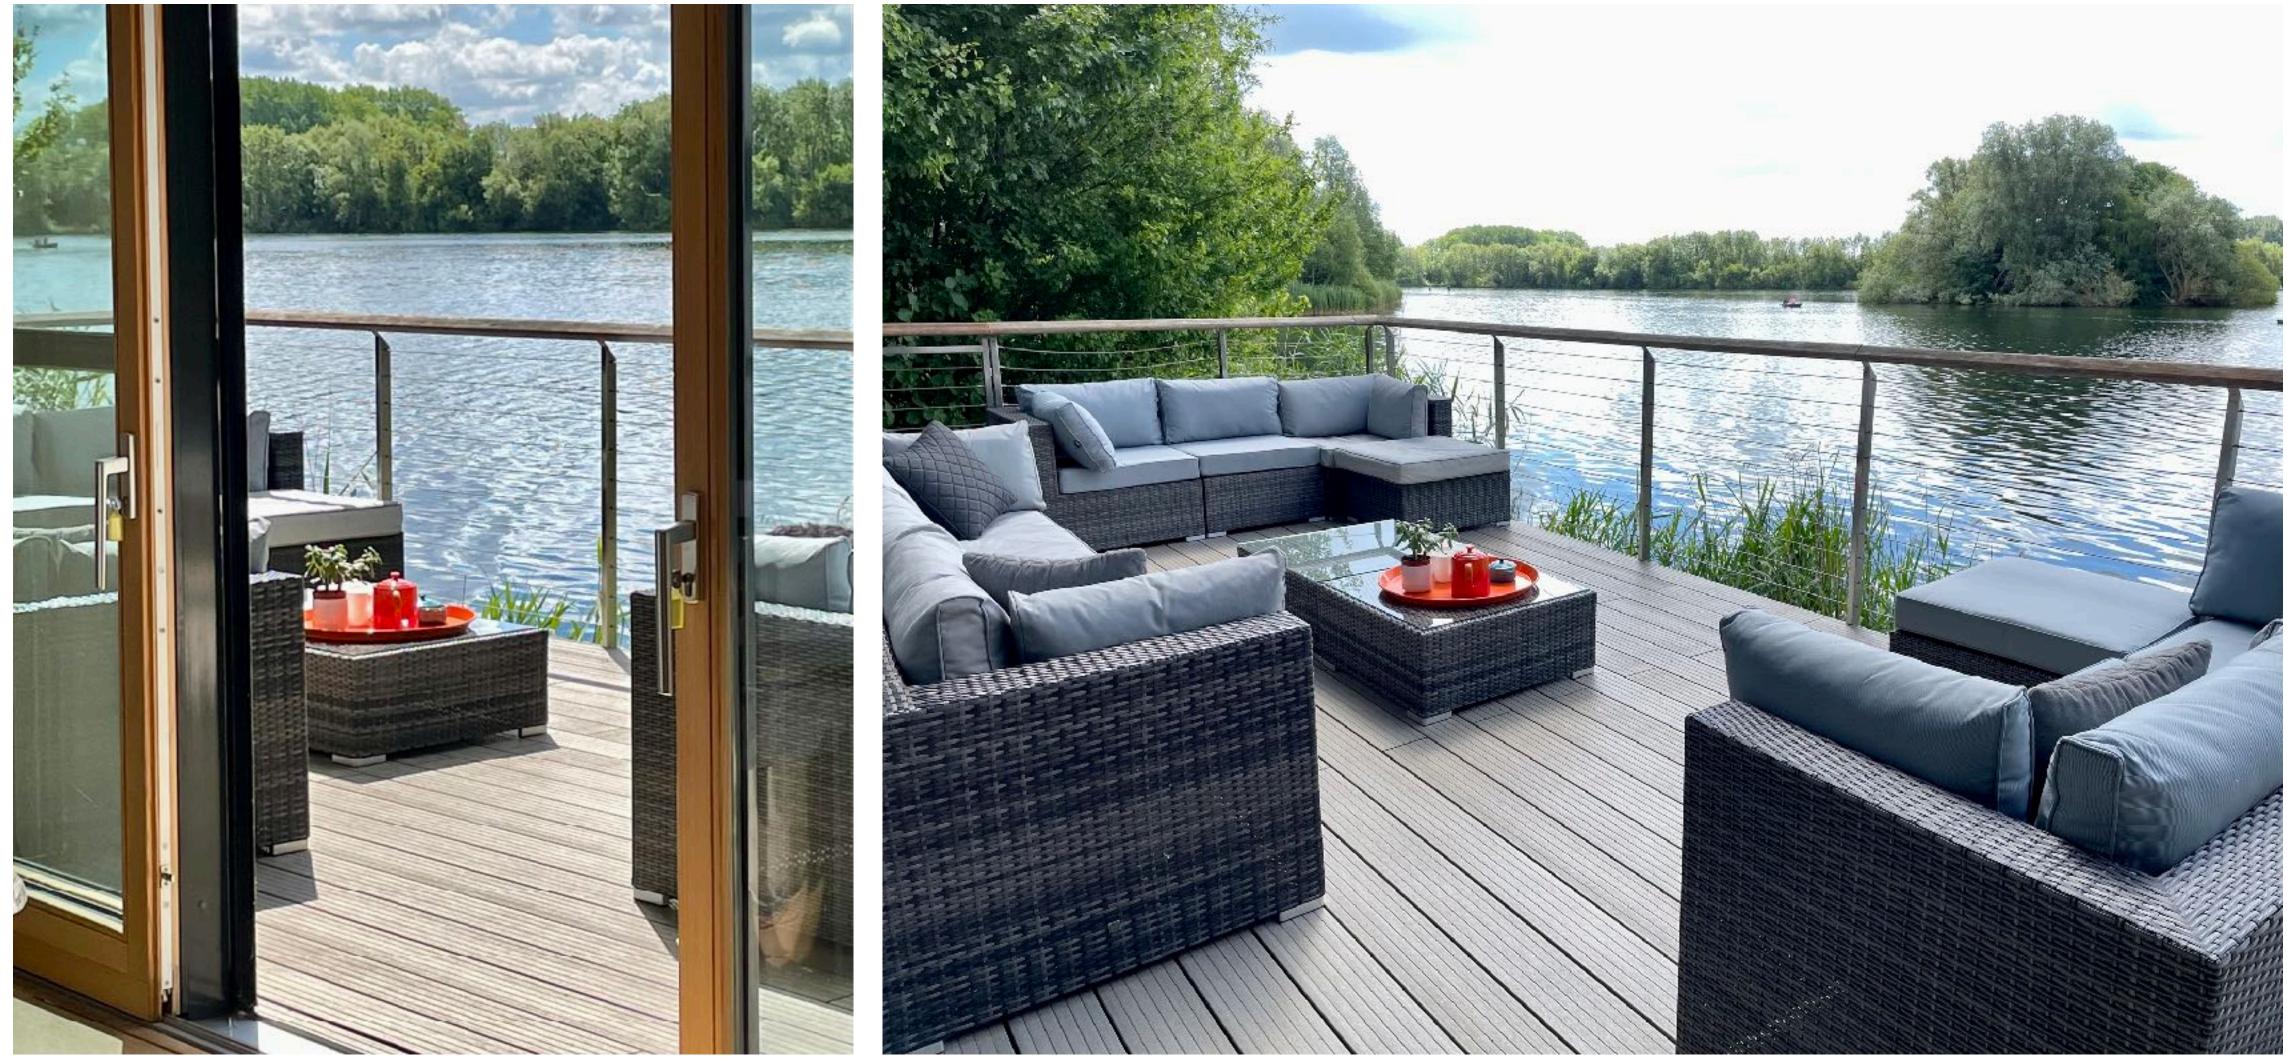

Utility Room with Miele Washing Machine and Dryer

Indoor Wood Burning Stove, WIFI, Sonos Speaker, Netflix, Apple TV, Disney

Music and TV ROOM WITH Electric Roland Piano, music stand, DVD / PS4 / DVDs

40 metre South Facing Deck with electrically operated awnings and new composite decking Summer 2022 Double Fatboy Hammock. Outdoor Dining for 8 and indoor seating for 6

## Terrace