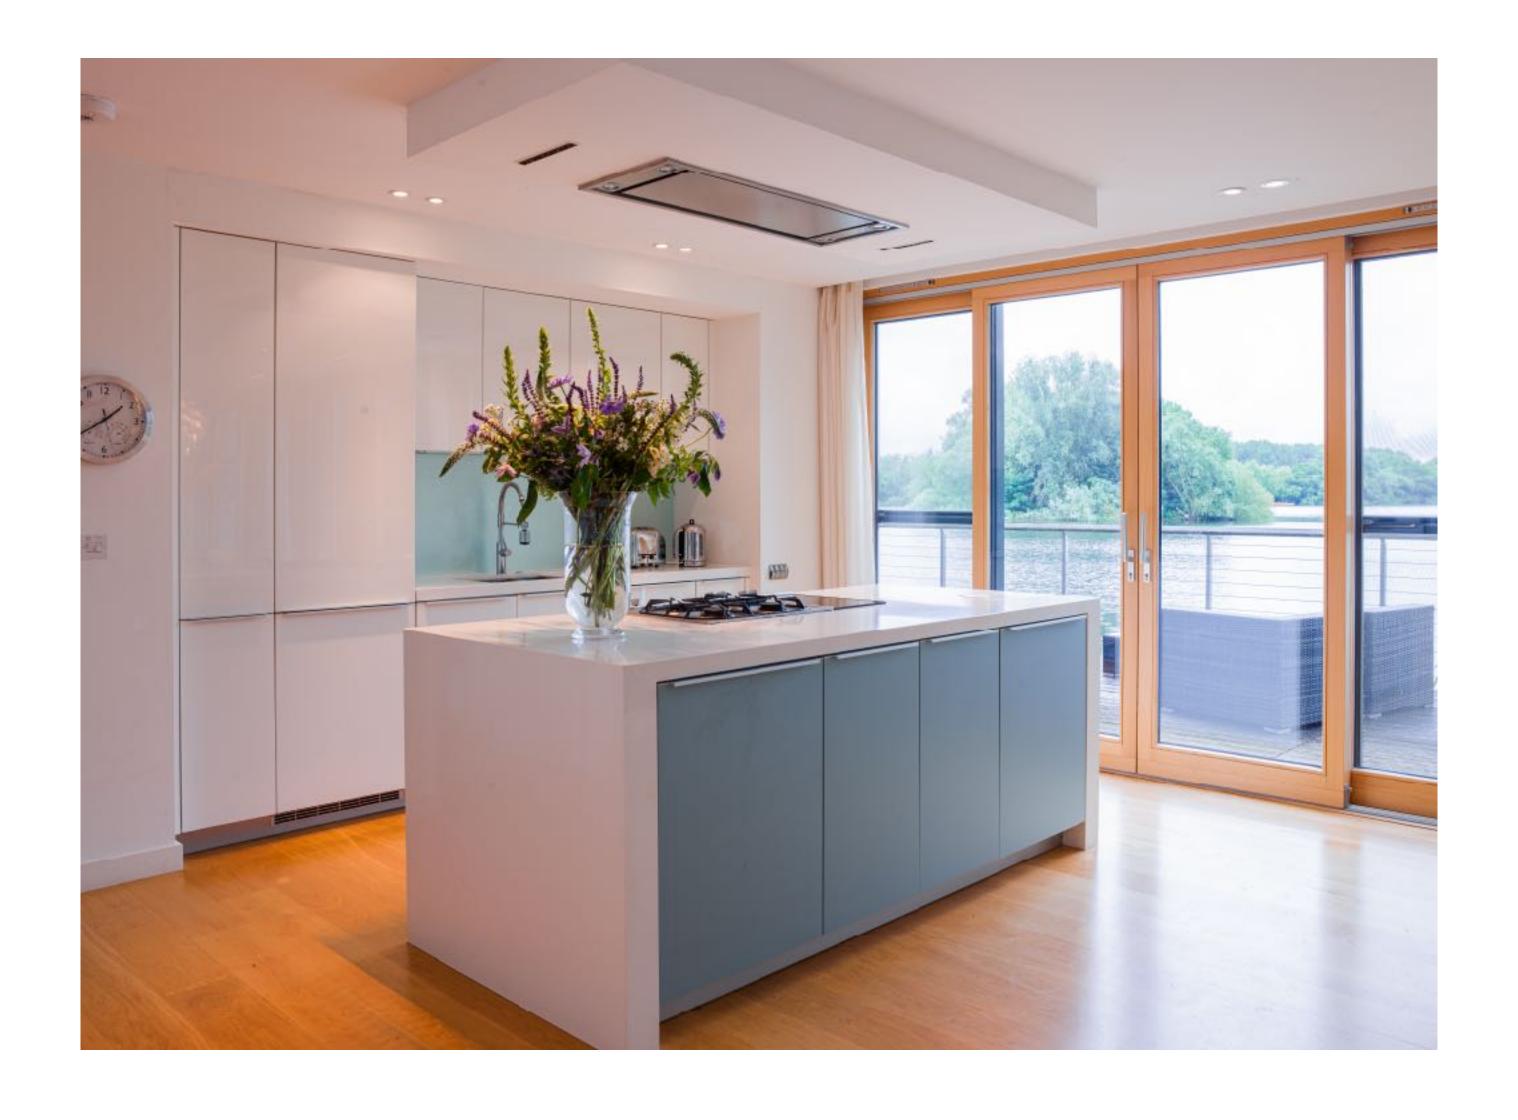

#### Amenities:

Modern Poggenpohl Kitchen with Gaggenau Oven, Steam Oven & Microwave, Gaggenau Gas and Electric Hobb, 2 x full height fridge/freezers

Nespresso Pod Coffee Machine and Milk Frother, Weber Gas BBQ