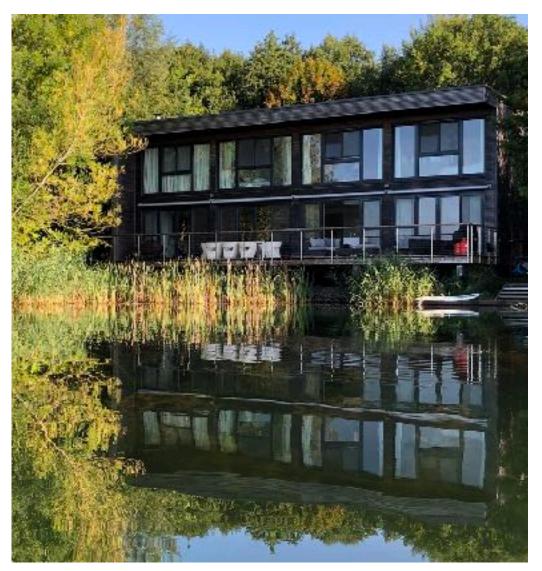

# NORTHBOW LODGE

LAKES BY YOO, Lechlade, Gloucestershire GL7 3DT

A secluded and exceptionally spacious 3 bedroom (2800 Sq ft) south facing lake house with uninterrupted views over Bowmoor Lake. Set discretely behind established woodland all rooms share unspoilt views of the lake. The contemporary open living space with wood burner and well-equipped kitchen are separate to the Music Room with electric piano and wall mounted TV. The Utility Room with separate sink, washer and dryer leads through the side door to the watercraft area outside. The panoramic views from Northbow are arguably one of the best at The Lakes.