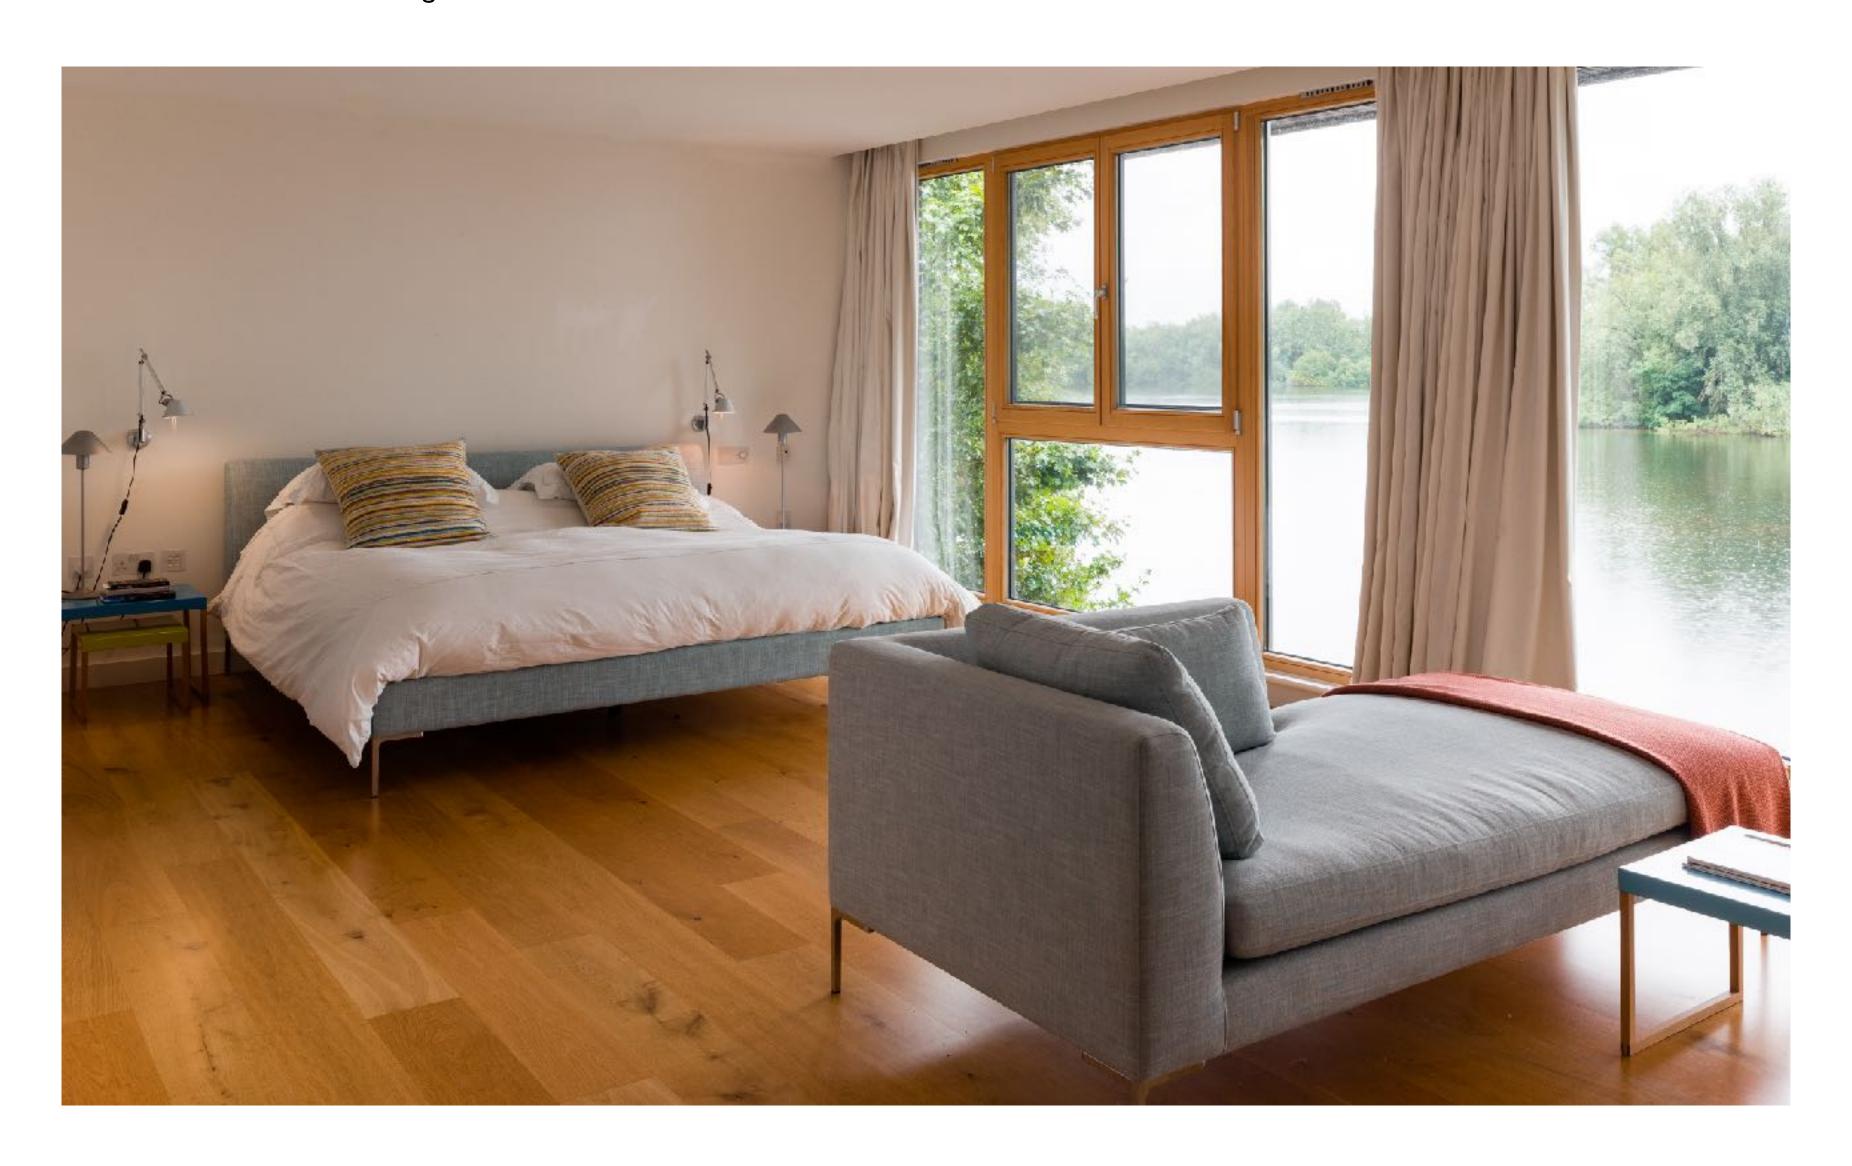

### Northbow Lodge Features:

Sleeps 6 in 3 Bedrooms

Master Bedroom - An Emperor Bed, two chaise longue, dressing table, two wardrobes and ensuite bath and shower room with separate WC.

Guest Room 1 - Super King Bed, rocking chair, wardrobe and ensuite with double sinks, bath and separate shower.

# Guest Bedroom I