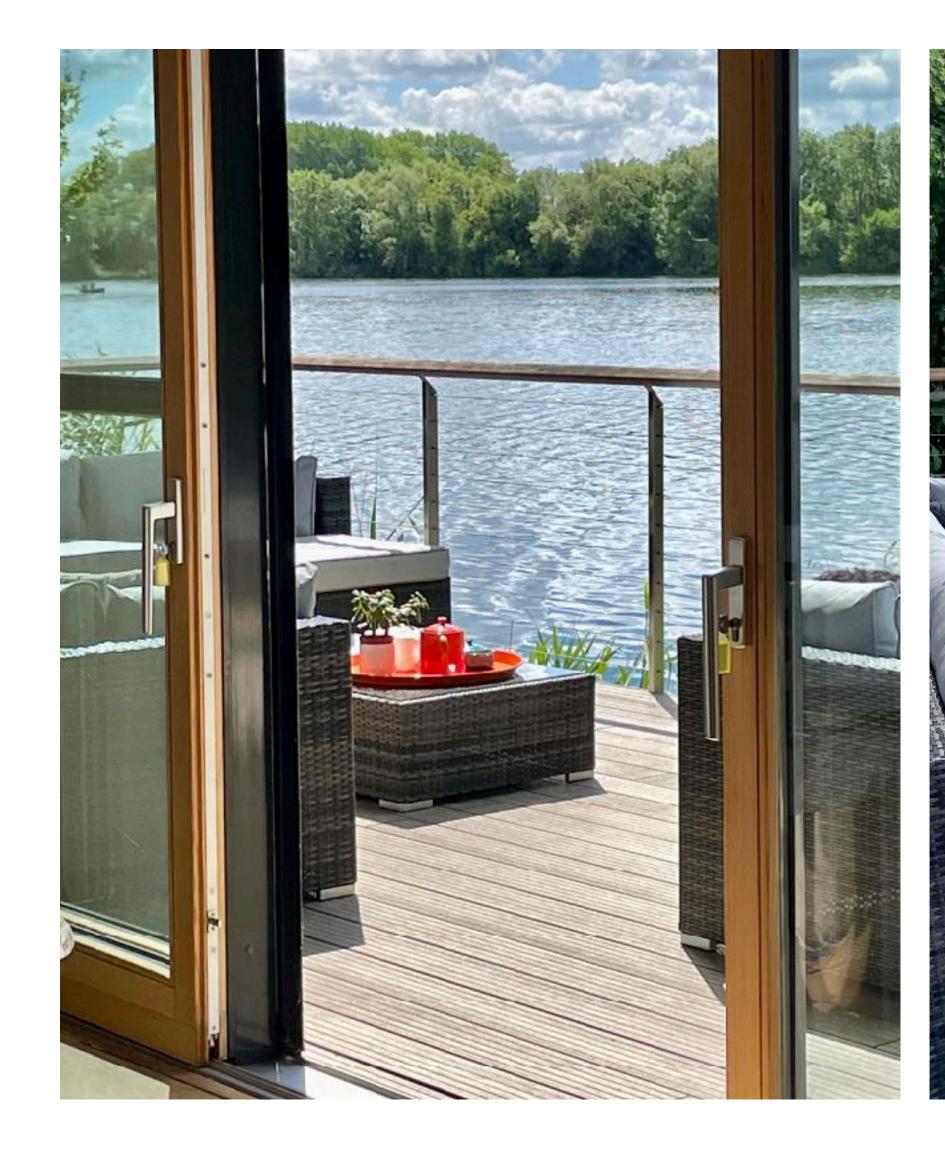

Roland Piano, music stand, DVD / PS4 / DVDs

40 metre South Facing Deck with electrically operated awnings and new composite decking Summer 2022 Double Fatboy Hammock. Outdoor Dining for 8 and indoor seating for 6

Double Kayak, Single Kayak, Sit-On Kayak, 2 x I-Rocker Paddle Boards, Private Pontoon with direct access to lake for craft and swimming

Communal swimming pool, spa, tennis courts, football pitch, cricket net, canoeing/sailing, zip lining, Elsa's cafe (in peak times only), security and concierge plus many more amenities available in the wider development.



Sitting / Dining and Kitchen - South Facing





Sitting / Dining and Kitchen - South Facing - View through to Music / TV Roo with electric piano

































# Guest Bedroom I















## Terrace





## Terrace