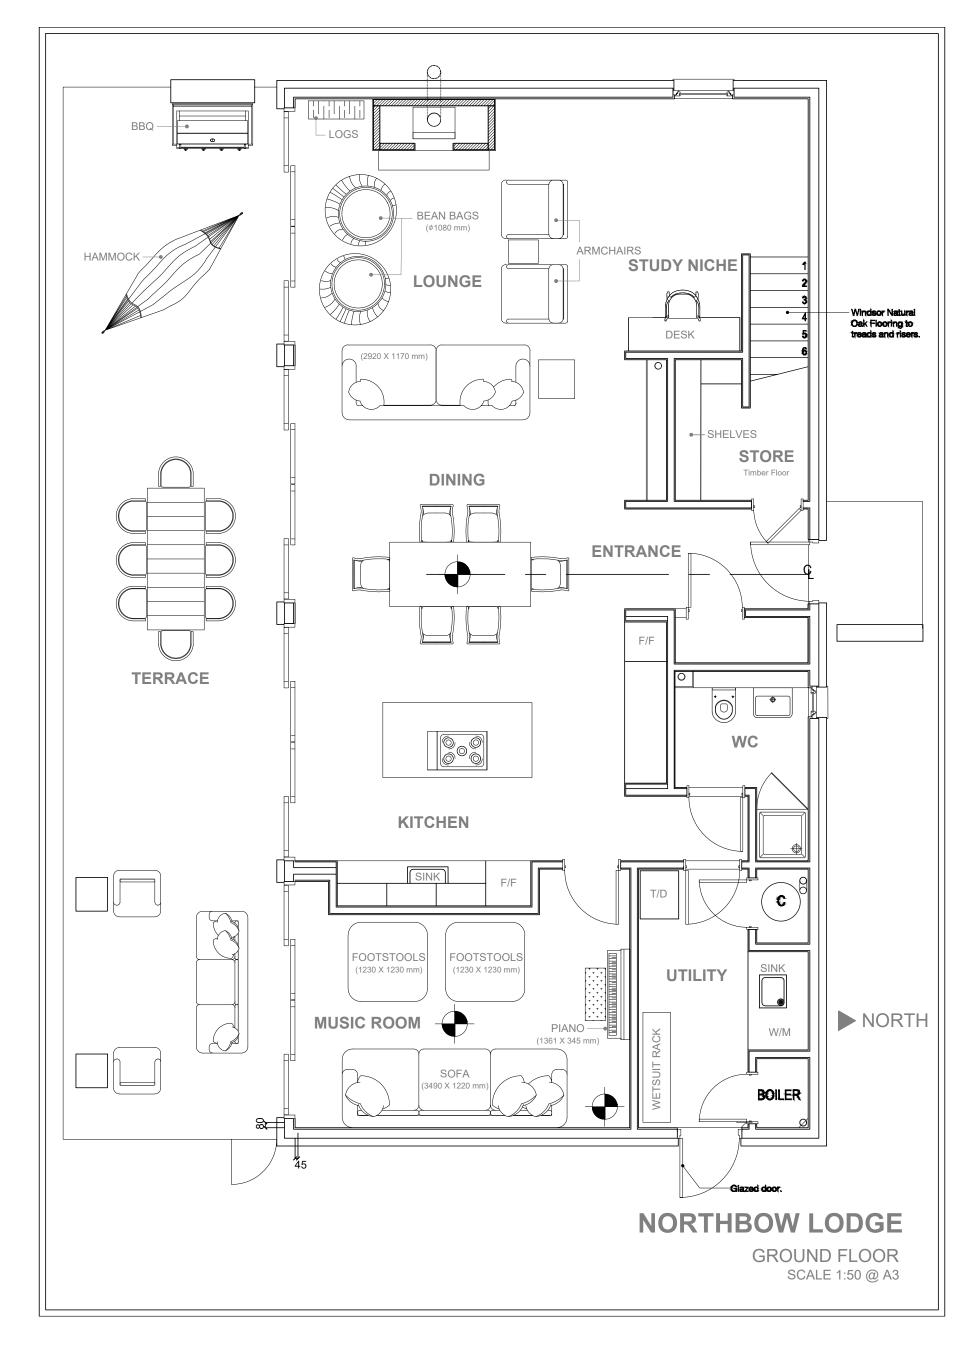

# NORTHBOW LODGE

LAKES BY YOO, Lechlade, Gloucestershire GL7 3DT

A secluded and exceptionally spacious 3 bedroom (2800 Sq ft) south facing lake house with uninterrupted views over Bowmoor Lake. Set discretely behind established woodland all rooms share unspoilt views of the lake. The contemporary open living space with wood burner and well-equipped kitchen are separate to the Music Room with electric piano and wall mounted TV. The Utility Room with separate sink, washer and dryer leads through the side door to the watercraft area outside. The panoramic views from Northbow are arguably one of the best at The Lakes.

**Plans** 

ENSUITE 2 KING SIZE BED BEDROOM 2 SINGLE BED SINGLE BED BEDROOM 3 LANDING BOOK SHELF DRESSING TABLE MASTER SUITE MASTER ENSUITE EMPEROR BED NORTHBOW LODGE FIRST FLOOR SCALE 1:50 @ A3

438C96